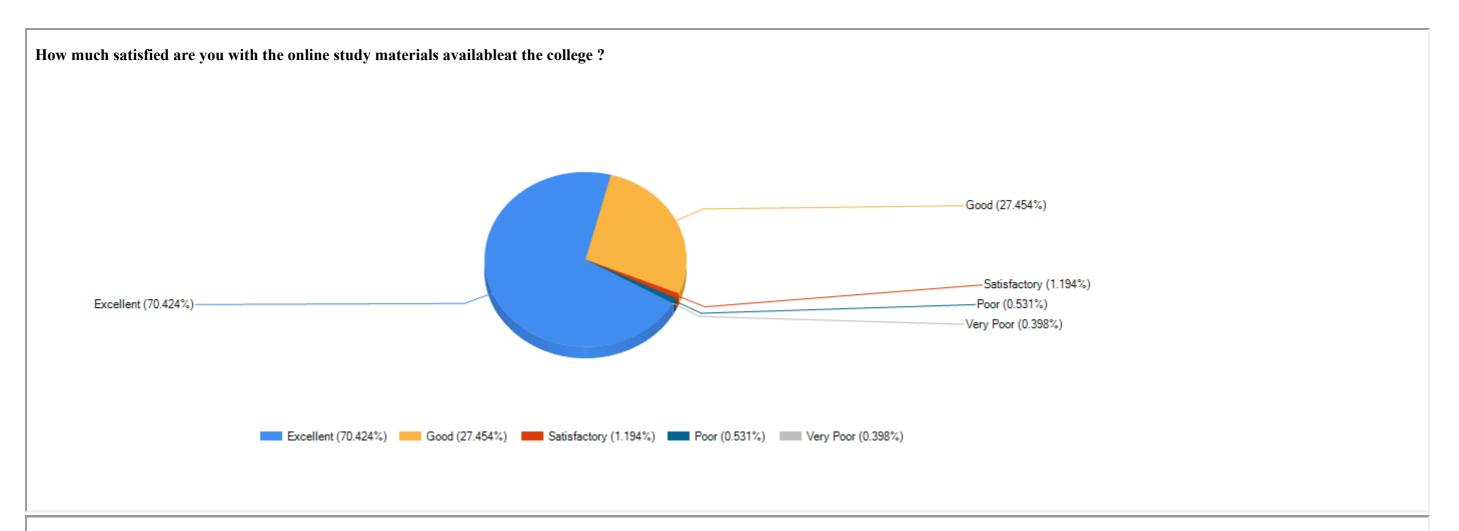

|              |    | authority?                       |        |        |       |       |
|--------------|----|----------------------------------|--------|--------|-------|-------|
| STUDY        | 23 | How much satisfied are you       | 70.424 | 27.454 | 1.194 | 0.531 |
| MATERIAL     |    | with the online study materials  |        |        |       |       |
| QUALITY      |    | available at the college?        |        |        |       |       |
| HYGIENE AND  | 24 | Rate the Institutional Standard  | 70.557 | 26.658 | 2.387 | 0.265 |
| CLEANLINESS  |    | of Hygiene & Cleanliness.        |        |        |       |       |
| TEACHING AND | 25 | The overall quality of teaching- | 69.496 | 26.525 | 3.846 | 0.133 |
| LEARNING     |    | learning experience of the       |        |        |       |       |
| QUALITY      |    | Institution.                     |        |        |       |       |