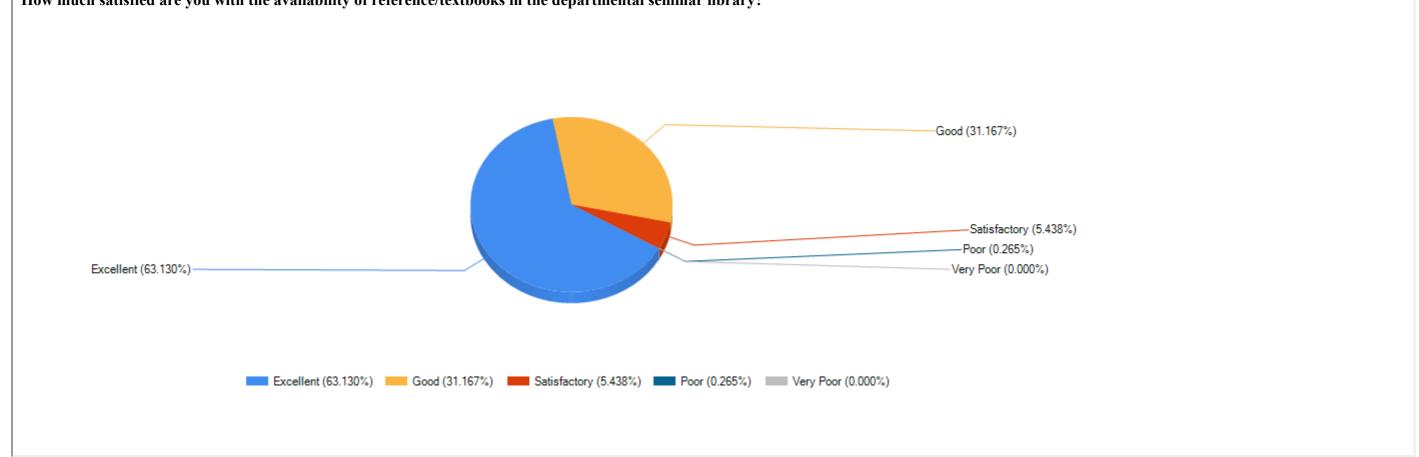

|                  | 10 | Harry march and College            | 62.660      | 22.456 | 2 255 | 0.534 |
|------------------|----|------------------------------------|-------------|--------|-------|-------|
|                  | 10 | How much satisfied are you         | 63.660      | 33.156 | 2.255 | 0.531 |
|                  |    | with the availability of           |             |        |       |       |
|                  |    | instruments/chemicals in the       |             |        |       |       |
|                  |    | departmental laboratories?         | _           |        |       |       |
|                  | 11 | How much satisfied are you         | 66.180      | 30.504 | 2.255 | 0.398 |
|                  |    | with the maintenance of the        |             |        |       |       |
|                  |    | instruments in your                |             |        |       |       |
|                  |    | departmental laboratories?         |             |        |       |       |
| LIBRARY          | 12 | How much satisfied are you         | 63.130      | 31.167 | 5.438 | 0.265 |
| ENVIRONMENT      |    | with the availability of           |             |        |       |       |
| EINVIROINIVIEINI |    | reference/textbooks in the         |             |        |       |       |
|                  |    | departmental seminar library?      |             |        |       |       |
|                  | 13 | How much satisfied are you         | 66.711      | 29.841 | 2.520 | 0.663 |
|                  |    | with the book lending facility     |             |        |       |       |
|                  |    | of the departmental seminar        |             |        |       |       |
|                  |    | library?                           |             |        |       |       |
|                  | 14 | How much satisfied are you         | 69.363      | 28.515 | 0.796 | 0.928 |
|                  |    | with the availability of           |             |        |       |       |
|                  |    | reference/textbooks in the         |             |        |       |       |
|                  |    | Central Library of the college?    |             |        |       |       |
|                  | 15 | How much satisfied are you         | 66.711      | 28.515 | 4.642 | 0.000 |
|                  | =0 | with the book lending facility     | 00.711      | 20.525 |       | 0.000 |
|                  |    | of the Central Library of your     |             |        |       |       |
|                  |    | college?                           |             |        |       |       |
| WORKINGS OF      | 16 | How much is the                    | 65.119      | 33.289 | 1.326 | 0.133 |
| ADMINISTARTIVE   |    | administrative office of your      | 00.1_0      | 55.255 |       | 0.200 |
| OFFICE           |    | college helpful?                   |             |        |       |       |
|                  | 17 | How much satisfied are you         | 70.690      | 26.790 | 2.520 | 0.000 |
|                  | -/ | with the drinking water facility   | 70.030      | 20.730 | 2.320 | 0.000 |
|                  |    | of your college?                   |             |        |       |       |
|                  | 18 | How much satisfied are you         | 71.485      | 27.984 | 0.531 | 0.000 |
|                  |    | with the numbers of toilets in     | 7 _ 1 . 3 5 |        | 0.00_ |       |
|                  |    | your college?                      |             |        |       |       |
| SANITATION,      | 19 | How much satisfied are you         | 63.695      | 28.515 | 5.968 | 1.194 |
| AMBIENCE AND     | -  | with the overall maintenance       | 00.033      | 20.525 | 3.300 | 1.13  |
| CANTEEN          |    | and hygiene of the toilets of      |             |        |       |       |
| FACILITY         |    | your college?                      |             |        |       |       |
|                  | 20 | How much satisfied are you         | 67.772      | 26.393 | 4.244 | 1.061 |
|                  | 20 | with the overall aesthetic         | 07.772      | 20.333 | 7.277 | 1.001 |
|                  |    | beauty (gardens, trees,            |             |        |       |       |
|                  |    | walkways) of your college?         |             |        |       |       |
|                  | 21 | How much satisfied are you         | 66.446      | 27.586 | 4.377 | 0.928 |
|                  | 21 | with the college canteen in        | 00.440      | 27.300 | 4.377 | 0.520 |
|                  |    |                                    |             |        |       |       |
|                  |    | terms of quality/ pricing of food? |             |        |       |       |
| CDIEVANCE        | 22 |                                    | 66 570      | 25 222 | C C24 | 0.020 |
| GRIEVANCE        | 22 | How effective is it to address     | 66.578      | 25.332 | 6.631 | 0.928 |
| REDRESSAL        |    | any grievance to the college       |             |        |       |       |