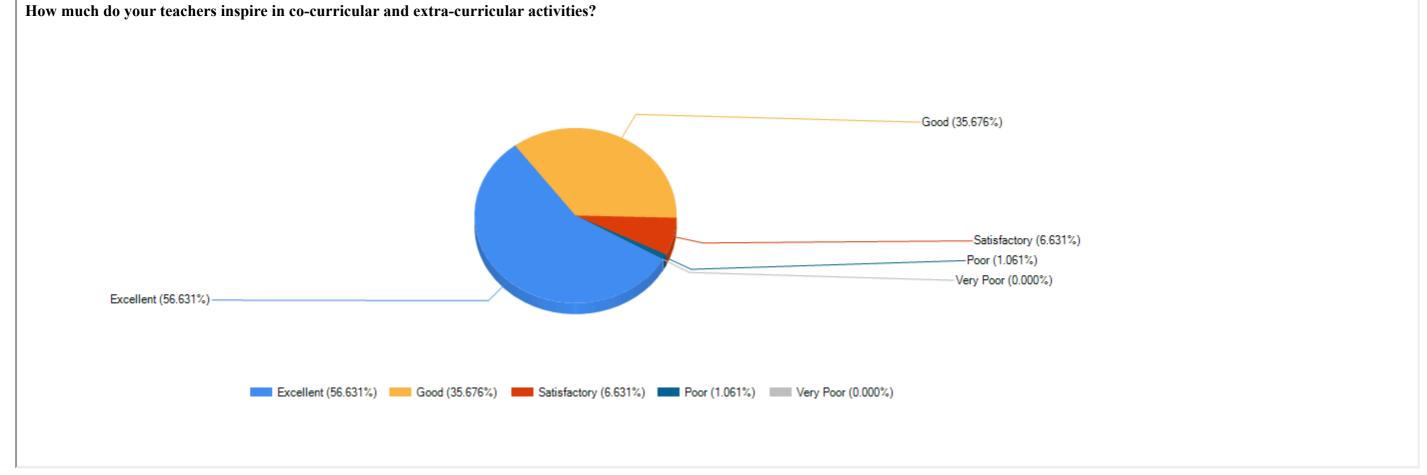

## TOTAL NUMBER OF STUDENTS PARTICIPATED - 3936 (UG - 3486 & PG - 450)

| QUESTION        | SL         | <u>QUESTIONS</u>                  | <b>EXCELLENT</b> | GOOD   | SATISFACTORY  | POOR   |
|-----------------|------------|-----------------------------------|------------------|--------|---------------|--------|
| <b>CATEGORY</b> | <u>NO.</u> |                                   | <u>(IN %)</u>    | (IN %) | <u>(IN %)</u> | (IN %) |
|                 | 01         | How much satisfied are you        | 47.745           | 32.891 | 18.568        | 0.663  |
|                 |            | with the syllabus?                |                  |        |               |        |
|                 | 02         | How much satisfied are you        | 48.806           | 32.891 | 15.915        | 1.857  |
|                 |            | with the timely coverage of       |                  |        |               |        |
|                 |            | syllabi by your teachers?         |                  |        |               |        |
| SYLLABUS        | 03         | How much satisfied are you        | 48.674           | 33.024 | 16.313        | 1.326  |
| COVERAGE        |            | with the number of teachers in    |                  |        |               |        |
| AND RELATION    |            | your department?                  |                  |        |               |        |
| SHIP WITH       | 04         | How good is the student-          | 50.000           | 35.146 | 13.793        | 0.265  |
| FACULY          |            | teacher relationship in your      |                  |        |               |        |
|                 |            | department?                       |                  |        |               |        |
|                 | 05         | How much do your teachers         | 52.653           | 35.676 | 10.610        | 0.663  |
|                 |            | inspire in academic activities?   |                  |        |               |        |
|                 | 06         | How much do your teachers         | 56.631           | 35.676 | 6.631         | 1.061  |
|                 |            | inspire in co-curricular and      |                  |        |               |        |
|                 |            | extra-curricular activities?      |                  |        |               |        |
|                 | 07         | How much satisfied are you        | 53.316           | 39.788 | 4.111         | 1.724  |
|                 |            | about the role of mentors         |                  |        |               |        |
|                 |            | played by your teachers?          |                  |        |               |        |
|                 | 08         | How much satisfied are you        | 55.836           | 40.451 | 2.918         | 0.531  |
|                 |            | with the IT facilities (LCD       |                  |        |               |        |
|                 |            | Projectors/Computer/Internet)     |                  |        |               |        |
|                 |            | in your department?               |                  |        |               |        |
| INSTITUTIONAL   | 09         | How much satisfied are you        | 60.477           | 35.809 | 2.255         | 1.061  |
| FACILITIES AND  |            | with the classroom                |                  |        |               |        |
|                 |            | infrastructures (in terms of size |                  |        |               |        |
|                 |            | of the classrooms/ no. of         |                  |        |               |        |
|                 |            | benches/ lights/ fans)?           |                  |        |               |        |
|                 | <u> </u>   |                                   |                  |        |               |        |