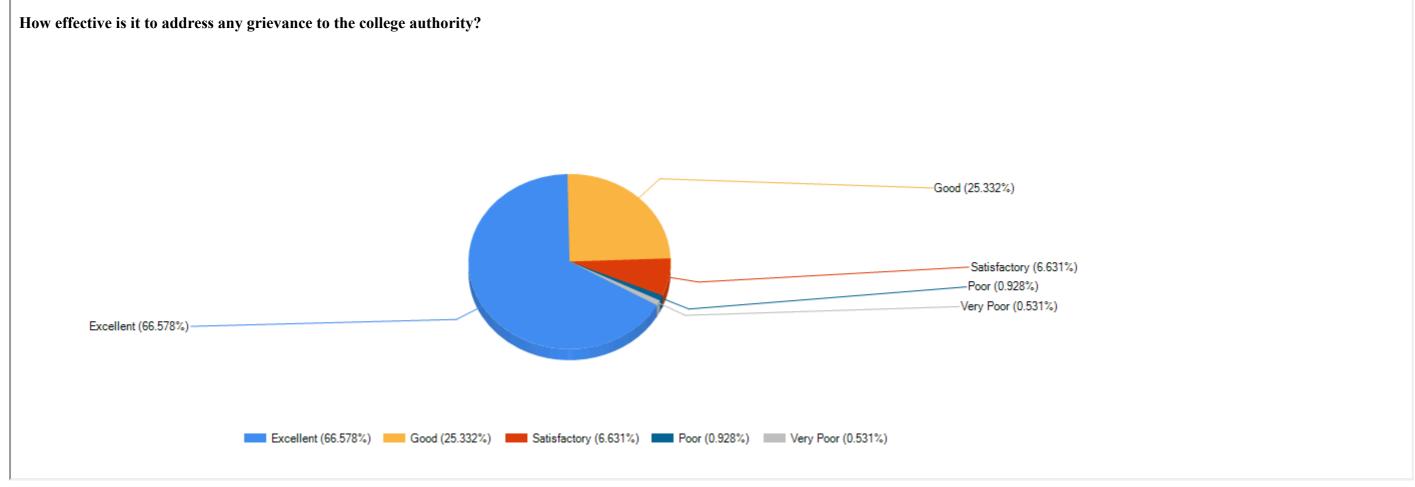

|                  | 10 | Harry march and College            | 62.660      | 22.456 | 2 255 | 0.534 |
|------------------|----|------------------------------------|-------------|--------|-------|-------|
|                  | 10 | How much satisfied are you         | 63.660      | 33.156 | 2.255 | 0.531 |
|                  |    | with the availability of           |             |        |       |       |
|                  |    | instruments/chemicals in the       |             |        |       |       |
|                  |    | departmental laboratories?         | _           |        |       |       |
|                  | 11 | How much satisfied are you         | 66.180      | 30.504 | 2.255 | 0.398 |
|                  |    | with the maintenance of the        |             |        |       |       |
|                  |    | instruments in your                |             |        |       |       |
|                  |    | departmental laboratories?         |             |        |       |       |
| LIBRARY          | 12 | How much satisfied are you         | 63.130      | 31.167 | 5.438 | 0.265 |
| ENVIRONMENT      |    | with the availability of           |             |        |       |       |
| EINVIROINIVIEINI |    | reference/textbooks in the         |             |        |       |       |
|                  |    | departmental seminar library?      |             |        |       |       |
|                  | 13 | How much satisfied are you         | 66.711      | 29.841 | 2.520 | 0.663 |
|                  |    | with the book lending facility     |             |        |       |       |
|                  |    | of the departmental seminar        |             |        |       |       |
|                  |    | library?                           |             |        |       |       |
|                  | 14 | How much satisfied are you         | 69.363      | 28.515 | 0.796 | 0.928 |
|                  |    | with the availability of           |             |        |       |       |
|                  |    | reference/textbooks in the         |             |        |       |       |
|                  |    | Central Library of the college?    |             |        |       |       |
|                  | 15 | How much satisfied are you         | 66.711      | 28.515 | 4.642 | 0.000 |
|                  | =0 | with the book lending facility     | 00.711      | 20.525 |       | 0.000 |
|                  |    | of the Central Library of your     |             |        |       |       |
|                  |    | college?                           |             |        |       |       |
| WORKINGS OF      | 16 | How much is the                    | 65.119      | 33.289 | 1.326 | 0.133 |
| ADMINISTARTIVE   |    | administrative office of your      | 00.1_0      | 55.255 |       | 0.200 |
| OFFICE           |    | college helpful?                   |             |        |       |       |
|                  | 17 | How much satisfied are you         | 70.690      | 26.790 | 2.520 | 0.000 |
|                  | -/ | with the drinking water facility   | 70.030      | 20.730 | 2.320 | 0.000 |
|                  |    | of your college?                   |             |        |       |       |
|                  | 18 | How much satisfied are you         | 71.485      | 27.984 | 0.531 | 0.000 |
|                  |    | with the numbers of toilets in     | 7 _ 1 . 3 5 |        | 0.00_ |       |
|                  |    | your college?                      |             |        |       |       |
| SANITATION,      | 19 | How much satisfied are you         | 63.695      | 28.515 | 5.968 | 1.194 |
| AMBIENCE AND     | -  | with the overall maintenance       | 00.033      | 20.525 | 3.300 | 1.13  |
| CANTEEN          |    | and hygiene of the toilets of      |             |        |       |       |
| FACILITY         |    | your college?                      |             |        |       |       |
|                  | 20 | How much satisfied are you         | 67.772      | 26.393 | 4.244 | 1.061 |
|                  | 20 | with the overall aesthetic         | 07.772      | 20.333 | 7.277 | 1.001 |
|                  |    | beauty (gardens, trees,            |             |        |       |       |
|                  |    | walkways) of your college?         |             |        |       |       |
|                  | 21 | How much satisfied are you         | 66.446      | 27.586 | 4.377 | 0.928 |
|                  | 21 | with the college canteen in        | 00.440      | 27.300 | 4.377 | 0.520 |
|                  |    |                                    |             |        |       |       |
|                  |    | terms of quality/ pricing of food? |             |        |       |       |
| CDIEVANCE        | 22 |                                    | 66 570      | 25 222 | C C24 | 0.020 |
| GRIEVANCE        | 22 | How effective is it to address     | 66.578      | 25.332 | 6.631 | 0.928 |
| REDRESSAL        |    | any grievance to the college       |             |        |       |       |

|              |    | authority?                       |        |        |       |       |
|--------------|----|----------------------------------|--------|--------|-------|-------|
| STUDY        | 23 | How much satisfied are you       | 70.424 | 27.454 | 1.194 | 0.531 |
| MATERIAL     |    | with the online study materials  |        |        |       |       |
| QUALITY      |    | available at the college?        |        |        |       |       |
| HYGIENE AND  | 24 | Rate the Institutional Standard  | 70.557 | 26.658 | 2.387 | 0.265 |
| CLEANLINESS  |    | of Hygiene & Cleanliness.        |        |        |       |       |
| TEACHING AND | 25 | The overall quality of teaching- | 69.496 | 26.525 | 3.846 | 0.133 |
| LEARNING     |    | learning experience of the       |        |        |       |       |
| QUALITY      |    | Institution.                     |        |        |       |       |