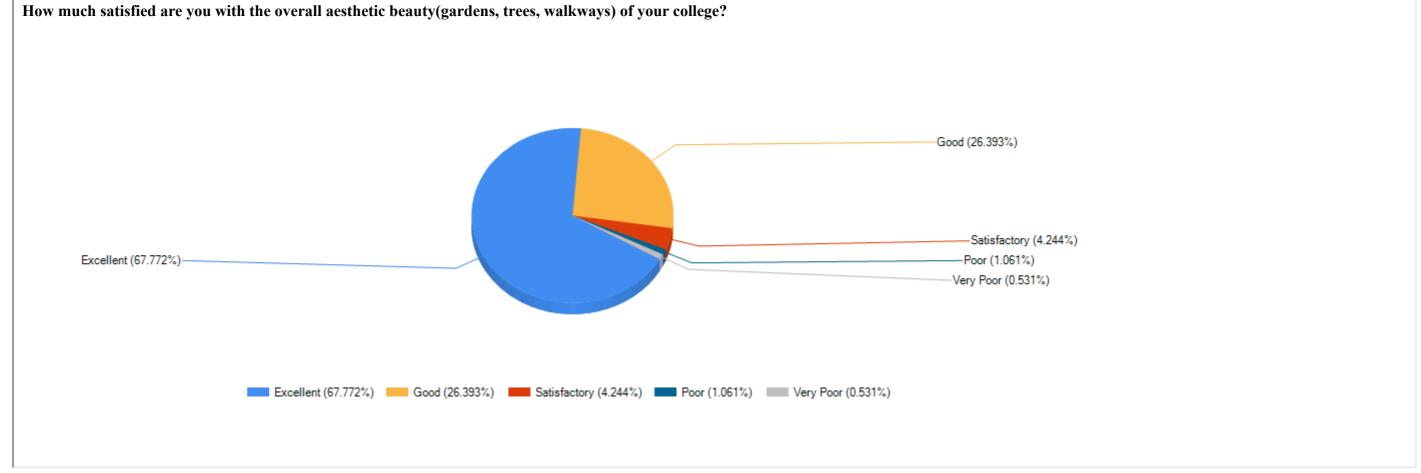

|                  | 10 | Harry march and College            | 62.660      | 22.456 | 2 255 | 0.534 |
|------------------|----|------------------------------------|-------------|--------|-------|-------|
|                  | 10 | How much satisfied are you         | 63.660      | 33.156 | 2.255 | 0.531 |
|                  |    | with the availability of           |             |        |       |       |
|                  |    | instruments/chemicals in the       |             |        |       |       |
|                  |    | departmental laboratories?         | _           |        |       |       |
|                  | 11 | How much satisfied are you         | 66.180      | 30.504 | 2.255 | 0.398 |
|                  |    | with the maintenance of the        |             |        |       |       |
|                  |    | instruments in your                |             |        |       |       |
|                  |    | departmental laboratories?         |             |        |       |       |
| LIBRARY          | 12 | How much satisfied are you         | 63.130      | 31.167 | 5.438 | 0.265 |
| ENVIRONMENT      |    | with the availability of           |             |        |       |       |
| EINVIROINIVIEINI |    | reference/textbooks in the         |             |        |       |       |
|                  |    | departmental seminar library?      |             |        |       |       |
|                  | 13 | How much satisfied are you         | 66.711      | 29.841 | 2.520 | 0.663 |
|                  |    | with the book lending facility     |             |        |       |       |
|                  |    | of the departmental seminar        |             |        |       |       |
|                  |    | library?                           |             |        |       |       |
|                  | 14 | How much satisfied are you         | 69.363      | 28.515 | 0.796 | 0.928 |
|                  |    | with the availability of           |             |        |       |       |
|                  |    | reference/textbooks in the         |             |        |       |       |
|                  |    | Central Library of the college?    |             |        |       |       |
|                  | 15 | How much satisfied are you         | 66.711      | 28.515 | 4.642 | 0.000 |
|                  | =0 | with the book lending facility     | 00.711      | 20.525 |       | 0.000 |
|                  |    | of the Central Library of your     |             |        |       |       |
|                  |    | college?                           |             |        |       |       |
| WORKINGS OF      | 16 | How much is the                    | 65.119      | 33.289 | 1.326 | 0.133 |
| ADMINISTARTIVE   |    | administrative office of your      | 00.1_0      | 55.255 |       | 0.200 |
| OFFICE           |    | college helpful?                   |             |        |       |       |
|                  | 17 | How much satisfied are you         | 70.690      | 26.790 | 2.520 | 0.000 |
|                  | -/ | with the drinking water facility   | 70.030      | 20.730 | 2.320 | 0.000 |
|                  |    | of your college?                   |             |        |       |       |
|                  | 18 | How much satisfied are you         | 71.485      | 27.984 | 0.531 | 0.000 |
|                  |    | with the numbers of toilets in     | 7 _ 1 . 3 5 |        | 0.00_ |       |
|                  |    | your college?                      |             |        |       |       |
| SANITATION,      | 19 | How much satisfied are you         | 63.695      | 28.515 | 5.968 | 1.194 |
| AMBIENCE AND     | -  | with the overall maintenance       | 00.033      | 20.525 | 3.300 | 1.13  |
| CANTEEN          |    | and hygiene of the toilets of      |             |        |       |       |
| FACILITY         |    | your college?                      |             |        |       |       |
|                  | 20 | How much satisfied are you         | 67.772      | 26.393 | 4.244 | 1.061 |
|                  | 20 | with the overall aesthetic         | 07.772      | 20.333 | 7.277 | 1.001 |
|                  |    | beauty (gardens, trees,            |             |        |       |       |
|                  |    | walkways) of your college?         |             |        |       |       |
|                  | 21 | How much satisfied are you         | 66.446      | 27.586 | 4.377 | 0.928 |
|                  | 21 | with the college canteen in        | 00.440      | 27.300 | 4.377 | 0.520 |
|                  |    |                                    |             |        |       |       |
|                  |    | terms of quality/ pricing of food? |             |        |       |       |
| CDIEVANCE        | 22 |                                    | 66 570      | 25 222 | C C24 | 0.020 |
| GRIEVANCE        | 22 | How effective is it to address     | 66.578      | 25.332 | 6.631 | 0.928 |
| REDRESSAL        |    | any grievance to the college       |             |        |       |       |