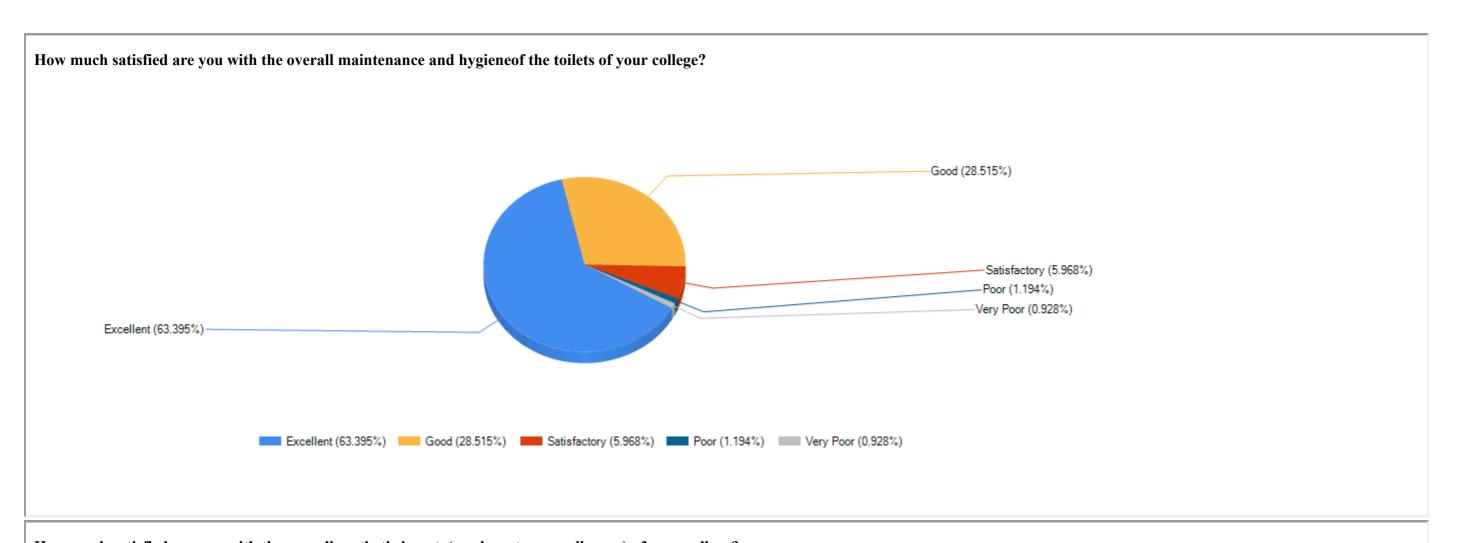

|                  | 10 | Harry march and College            | 62.660      | 22.456 | 2 255 | 0.534 |
|------------------|----|------------------------------------|-------------|--------|-------|-------|
|                  | 10 | How much satisfied are you         | 63.660      | 33.156 | 2.255 | 0.531 |
|                  |    | with the availability of           |             |        |       |       |
|                  |    | instruments/chemicals in the       |             |        |       |       |
|                  |    | departmental laboratories?         | _           |        |       |       |
|                  | 11 | How much satisfied are you         | 66.180      | 30.504 | 2.255 | 0.398 |
|                  |    | with the maintenance of the        |             |        |       |       |
|                  |    | instruments in your                |             |        |       |       |
|                  |    | departmental laboratories?         |             |        |       |       |
| LIBRARY          | 12 | How much satisfied are you         | 63.130      | 31.167 | 5.438 | 0.265 |
| ENVIRONMENT      |    | with the availability of           |             |        |       |       |
| EINVIROINIVIEINI |    | reference/textbooks in the         |             |        |       |       |
|                  |    | departmental seminar library?      |             |        |       |       |
|                  | 13 | How much satisfied are you         | 66.711      | 29.841 | 2.520 | 0.663 |
|                  |    | with the book lending facility     |             |        |       |       |
|                  |    | of the departmental seminar        |             |        |       |       |
|                  |    | library?                           |             |        |       |       |
|                  | 14 | How much satisfied are you         | 69.363      | 28.515 | 0.796 | 0.928 |
|                  |    | with the availability of           |             |        |       |       |
|                  |    | reference/textbooks in the         |             |        |       |       |
|                  |    | Central Library of the college?    |             |        |       |       |
|                  | 15 | How much satisfied are you         | 66.711      | 28.515 | 4.642 | 0.000 |
|                  | =0 | with the book lending facility     | 00.711      | 20.525 |       | 0.000 |
|                  |    | of the Central Library of your     |             |        |       |       |
|                  |    | college?                           |             |        |       |       |
| WORKINGS OF      | 16 | How much is the                    | 65.119      | 33.289 | 1.326 | 0.133 |
| ADMINISTARTIVE   |    | administrative office of your      | 00.1_0      | 55.255 |       | 0.200 |
| OFFICE           |    | college helpful?                   |             |        |       |       |
|                  | 17 | How much satisfied are you         | 70.690      | 26.790 | 2.520 | 0.000 |
|                  | -/ | with the drinking water facility   | 70.030      | 20.730 | 2.320 | 0.000 |
|                  |    | of your college?                   |             |        |       |       |
|                  | 18 | How much satisfied are you         | 71.485      | 27.984 | 0.531 | 0.000 |
|                  |    | with the numbers of toilets in     | 7 _ 1 . 3 5 |        | 0.00_ |       |
|                  |    | your college?                      |             |        |       |       |
| SANITATION,      | 19 | How much satisfied are you         | 63.695      | 28.515 | 5.968 | 1.194 |
| AMBIENCE AND     | -  | with the overall maintenance       | 00.033      | 20.525 | 3.300 | 1.13  |
| CANTEEN          |    | and hygiene of the toilets of      |             |        |       |       |
| FACILITY         |    | your college?                      |             |        |       |       |
|                  | 20 | How much satisfied are you         | 67.772      | 26.393 | 4.244 | 1.061 |
|                  | 20 | with the overall aesthetic         | 07.772      | 20.333 | 7.277 | 1.001 |
|                  |    | beauty (gardens, trees,            |             |        |       |       |
|                  |    | walkways) of your college?         |             |        |       |       |
|                  | 21 | How much satisfied are you         | 66.446      | 27.586 | 4.377 | 0.928 |
|                  | 21 | with the college canteen in        | 00.440      | 27.300 | 4.377 | 0.520 |
|                  |    |                                    |             |        |       |       |
|                  |    | terms of quality/ pricing of food? |             |        |       |       |
| CDIEVANCE        | 22 |                                    | 66 570      | 25 222 | C C24 | 0.020 |
| GRIEVANCE        | 22 | How effective is it to address     | 66.578      | 25.332 | 6.631 | 0.928 |
| REDRESSAL        |    | any grievance to the college       |             |        |       |       |