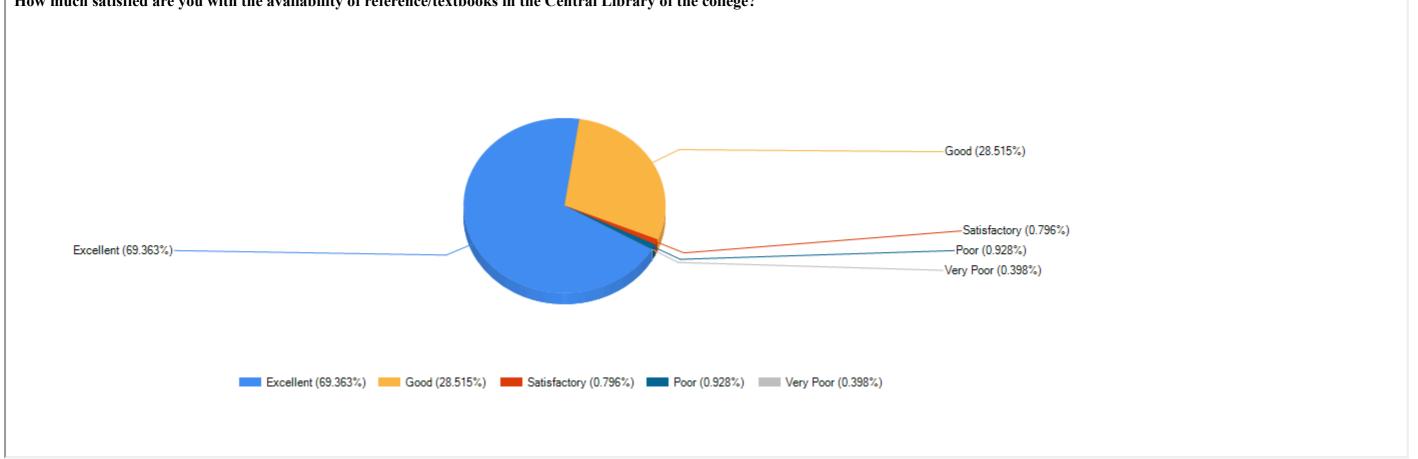

|                  | 10 | Harry march and College            | 62.660      | 22.456 | 2 255 | 0.534 |
|------------------|----|------------------------------------|-------------|--------|-------|-------|
|                  | 10 | How much satisfied are you         | 63.660      | 33.156 | 2.255 | 0.531 |
|                  |    | with the availability of           |             |        |       |       |
|                  |    | instruments/chemicals in the       |             |        |       |       |
|                  |    | departmental laboratories?         | _           |        |       |       |
|                  | 11 | How much satisfied are you         | 66.180      | 30.504 | 2.255 | 0.398 |
|                  |    | with the maintenance of the        |             |        |       |       |
|                  |    | instruments in your                |             |        |       |       |
|                  |    | departmental laboratories?         |             |        |       |       |
| LIBRARY          | 12 | How much satisfied are you         | 63.130      | 31.167 | 5.438 | 0.265 |
| ENVIRONMENT      |    | with the availability of           |             |        |       |       |
| EINVIROINIVIEINI |    | reference/textbooks in the         |             |        |       |       |
|                  |    | departmental seminar library?      |             |        |       |       |
|                  | 13 | How much satisfied are you         | 66.711      | 29.841 | 2.520 | 0.663 |
|                  |    | with the book lending facility     |             |        |       |       |
|                  |    | of the departmental seminar        |             |        |       |       |
|                  |    | library?                           |             |        |       |       |
|                  | 14 | How much satisfied are you         | 69.363      | 28.515 | 0.796 | 0.928 |
|                  |    | with the availability of           |             |        |       |       |
|                  |    | reference/textbooks in the         |             |        |       |       |
|                  |    | Central Library of the college?    |             |        |       |       |
|                  | 15 | How much satisfied are you         | 66.711      | 28.515 | 4.642 | 0.000 |
|                  | =0 | with the book lending facility     | 00.711      | 20.525 |       | 0.000 |
|                  |    | of the Central Library of your     |             |        |       |       |
|                  |    | college?                           |             |        |       |       |
| WORKINGS OF      | 16 | How much is the                    | 65.119      | 33.289 | 1.326 | 0.133 |
| ADMINISTARTIVE   |    | administrative office of your      | 00.1_0      | 55.255 |       | 0.200 |
| OFFICE           |    | college helpful?                   |             |        |       |       |
|                  | 17 | How much satisfied are you         | 70.690      | 26.790 | 2.520 | 0.000 |
|                  | -/ | with the drinking water facility   | 70.030      | 20.730 | 2.320 | 0.000 |
|                  |    | of your college?                   |             |        |       |       |
|                  | 18 | How much satisfied are you         | 71.485      | 27.984 | 0.531 | 0.000 |
|                  |    | with the numbers of toilets in     | 7 _ 1 . 3 5 |        | 0.00_ |       |
|                  |    | your college?                      |             |        |       |       |
| SANITATION,      | 19 | How much satisfied are you         | 63.695      | 28.515 | 5.968 | 1.194 |
| AMBIENCE AND     | -  | with the overall maintenance       | 00.033      | 20.525 | 3.300 | 1.13  |
| CANTEEN          |    | and hygiene of the toilets of      |             |        |       |       |
| FACILITY         |    | your college?                      |             |        |       |       |
|                  | 20 | How much satisfied are you         | 67.772      | 26.393 | 4.244 | 1.061 |
|                  | 20 | with the overall aesthetic         | 07.772      | 20.333 | 7.277 | 1.001 |
|                  |    | beauty (gardens, trees,            |             |        |       |       |
|                  |    | walkways) of your college?         |             |        |       |       |
|                  | 21 | How much satisfied are you         | 66.446      | 27.586 | 4.377 | 0.928 |
|                  | 21 | with the college canteen in        | 00.440      | 27.300 | 4.377 | 0.520 |
|                  |    |                                    |             |        |       |       |
|                  |    | terms of quality/ pricing of food? |             |        |       |       |
| CDIEVANCE        | 22 |                                    | 66 570      | 25 222 | C C24 | 0.020 |
| GRIEVANCE        | 22 | How effective is it to address     | 66.578      | 25.332 | 6.631 | 0.928 |
| REDRESSAL        |    | any grievance to the college       |             |        |       |       |