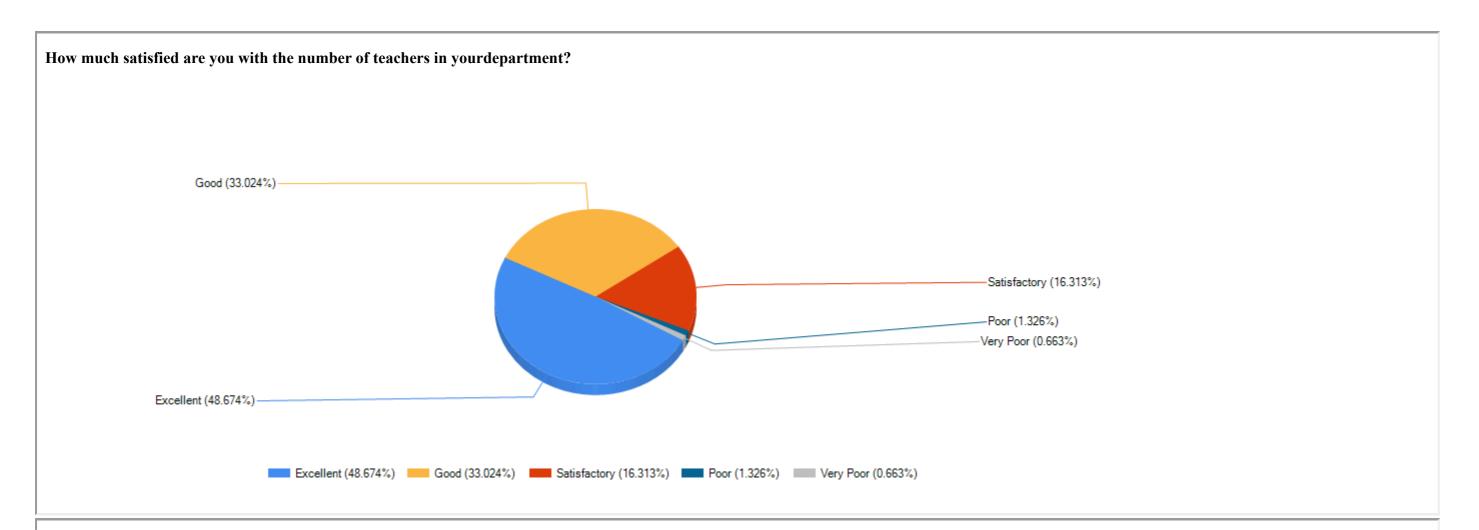

## TOTAL NUMBER OF STUDENTS PARTICIPATED - 3936 (UG - 3486 & PG - 450)

| QUESTION        | SL         | <u>QUESTIONS</u>                  | <b>EXCELLENT</b> | GOOD   | SATISFACTORY  | POOR   |
|-----------------|------------|-----------------------------------|------------------|--------|---------------|--------|
| <b>CATEGORY</b> | <u>NO.</u> |                                   | <u>(IN %)</u>    | (IN %) | <u>(IN %)</u> | (IN %) |
|                 | 01         | How much satisfied are you        | 47.745           | 32.891 | 18.568        | 0.663  |
|                 |            | with the syllabus?                |                  |        |               |        |
|                 | 02         | How much satisfied are you        | 48.806           | 32.891 | 15.915        | 1.857  |
|                 |            | with the timely coverage of       |                  |        |               |        |
|                 |            | syllabi by your teachers?         |                  |        |               |        |
| SYLLABUS        | 03         | How much satisfied are you        | 48.674           | 33.024 | 16.313        | 1.326  |
| COVERAGE        |            | with the number of teachers in    |                  |        |               |        |
| AND RELATION    |            | your department?                  |                  |        |               |        |
| SHIP WITH       | 04         | How good is the student-          | 50.000           | 35.146 | 13.793        | 0.265  |
| FACULY          |            | teacher relationship in your      |                  |        |               |        |
|                 |            | department?                       |                  |        |               |        |
|                 | 05         | How much do your teachers         | 52.653           | 35.676 | 10.610        | 0.663  |
|                 |            | inspire in academic activities?   |                  |        |               |        |
|                 | 06         | How much do your teachers         | 56.631           | 35.676 | 6.631         | 1.061  |
|                 |            | inspire in co-curricular and      |                  |        |               |        |
|                 |            | extra-curricular activities?      |                  |        |               |        |
|                 | 07         | How much satisfied are you        | 53.316           | 39.788 | 4.111         | 1.724  |
|                 |            | about the role of mentors         |                  |        |               |        |
|                 |            | played by your teachers?          |                  |        |               |        |
|                 | 08         | How much satisfied are you        | 55.836           | 40.451 | 2.918         | 0.531  |
|                 |            | with the IT facilities (LCD       |                  |        |               |        |
|                 |            | Projectors/Computer/Internet)     |                  |        |               |        |
|                 |            | in your department?               |                  |        |               |        |
| INSTITUTIONAL   | 09         | How much satisfied are you        | 60.477           | 35.809 | 2.255         | 1.061  |
| FACILITIES AND  |            | with the classroom                |                  |        |               |        |
|                 |            | infrastructures (in terms of size |                  |        |               |        |
|                 |            | of the classrooms/ no. of         |                  |        |               |        |
|                 |            | benches/ lights/ fans)?           |                  |        |               |        |
|                 | <u> </u>   |                                   |                  |        |               |        |