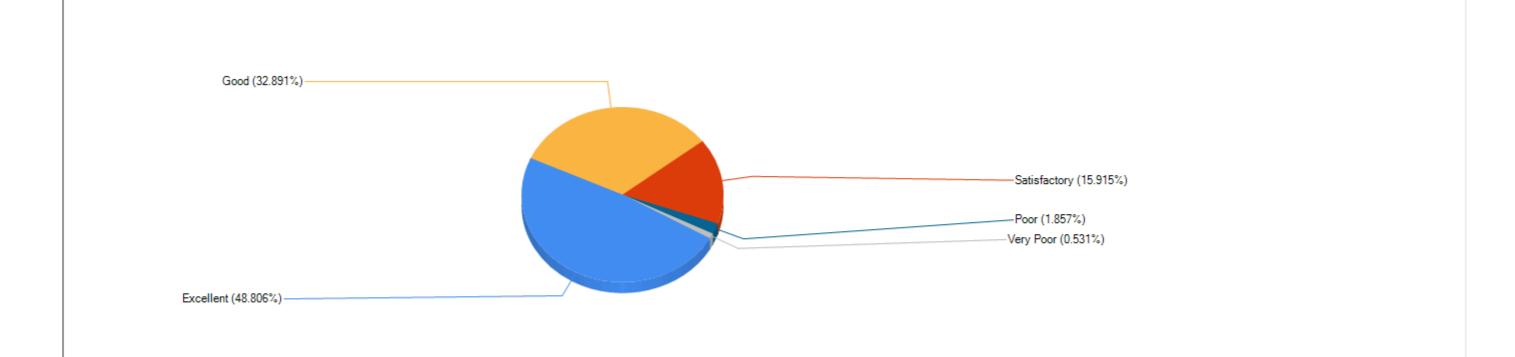

Excellent (48.806%) Good (32.891%) Satisfactory (15.915%) Poor (1.857%) Very Poor (0.531%)

How much satisfied are you with the timely coverage of syllabi byyour teachers?