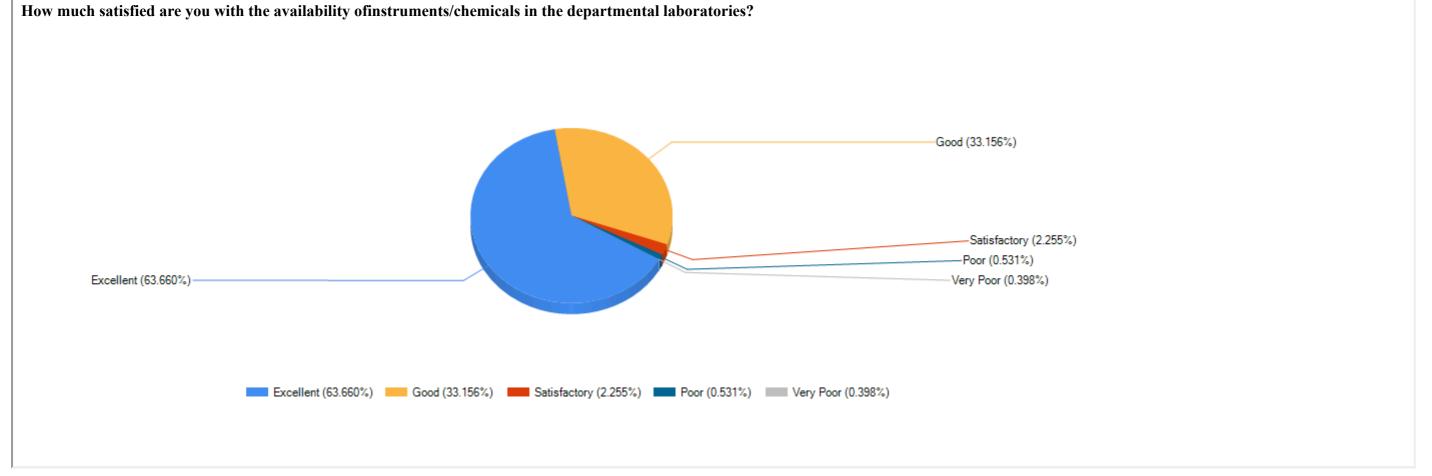

|                  | 10 | Harry march and College            | 62.660      | 22.456 | 2 255 | 0.534 |
|------------------|----|------------------------------------|-------------|--------|-------|-------|
|                  | 10 | How much satisfied are you         | 63.660      | 33.156 | 2.255 | 0.531 |
|                  |    | with the availability of           |             |        |       |       |
|                  |    | instruments/chemicals in the       |             |        |       |       |
|                  |    | departmental laboratories?         | _           |        |       |       |
|                  | 11 | How much satisfied are you         | 66.180      | 30.504 | 2.255 | 0.398 |
|                  |    | with the maintenance of the        |             |        |       |       |
|                  |    | instruments in your                |             |        |       |       |
|                  |    | departmental laboratories?         |             |        |       |       |
| LIBRARY          | 12 | How much satisfied are you         | 63.130      | 31.167 | 5.438 | 0.265 |
| ENVIRONMENT      |    | with the availability of           |             |        |       |       |
| EINVIROINIVIEINI |    | reference/textbooks in the         |             |        |       |       |
|                  |    | departmental seminar library?      |             |        |       |       |
|                  | 13 | How much satisfied are you         | 66.711      | 29.841 | 2.520 | 0.663 |
|                  |    | with the book lending facility     |             |        |       |       |
|                  |    | of the departmental seminar        |             |        |       |       |
|                  |    | library?                           |             |        |       |       |
|                  | 14 | How much satisfied are you         | 69.363      | 28.515 | 0.796 | 0.928 |
|                  |    | with the availability of           |             |        |       |       |
|                  |    | reference/textbooks in the         |             |        |       |       |
|                  |    | Central Library of the college?    |             |        |       |       |
|                  | 15 | How much satisfied are you         | 66.711      | 28.515 | 4.642 | 0.000 |
|                  | =0 | with the book lending facility     | 00.711      | 20.525 |       | 0.000 |
|                  |    | of the Central Library of your     |             |        |       |       |
|                  |    | college?                           |             |        |       |       |
| WORKINGS OF      | 16 | How much is the                    | 65.119      | 33.289 | 1.326 | 0.133 |
| ADMINISTARTIVE   |    | administrative office of your      | 00.1_0      | 55.255 |       | 0.200 |
| OFFICE           |    | college helpful?                   |             |        |       |       |
|                  | 17 | How much satisfied are you         | 70.690      | 26.790 | 2.520 | 0.000 |
|                  | -/ | with the drinking water facility   | 70.030      | 20.730 | 2.320 | 0.000 |
|                  |    | of your college?                   |             |        |       |       |
|                  | 18 | How much satisfied are you         | 71.485      | 27.984 | 0.531 | 0.000 |
|                  |    | with the numbers of toilets in     | 7 _ 1 . 3 5 |        | 0.00_ |       |
|                  |    | your college?                      |             |        |       |       |
| SANITATION,      | 19 | How much satisfied are you         | 63.695      | 28.515 | 5.968 | 1.194 |
| AMBIENCE AND     | -  | with the overall maintenance       | 00.033      | 20.525 | 3.300 | 1.13  |
| CANTEEN          |    | and hygiene of the toilets of      |             |        |       |       |
| FACILITY         |    | your college?                      |             |        |       |       |
|                  | 20 | How much satisfied are you         | 67.772      | 26.393 | 4.244 | 1.061 |
|                  | 20 | with the overall aesthetic         | 07.772      | 20.333 | 7.277 | 1.001 |
|                  |    | beauty (gardens, trees,            |             |        |       |       |
|                  |    | walkways) of your college?         |             |        |       |       |
|                  | 21 | How much satisfied are you         | 66.446      | 27.586 | 4.377 | 0.928 |
|                  | 21 | with the college canteen in        | 00.440      | 27.300 | 4.377 | 0.520 |
|                  |    |                                    |             |        |       |       |
|                  |    | terms of quality/ pricing of food? |             |        |       |       |
| CDIEVANCE        | 22 |                                    | 66 570      | 25 222 | C C24 | 0.020 |
| GRIEVANCE        | 22 | How effective is it to address     | 66.578      | 25.332 | 6.631 | 0.928 |
| REDRESSAL        |    | any grievance to the college       |             |        |       |       |