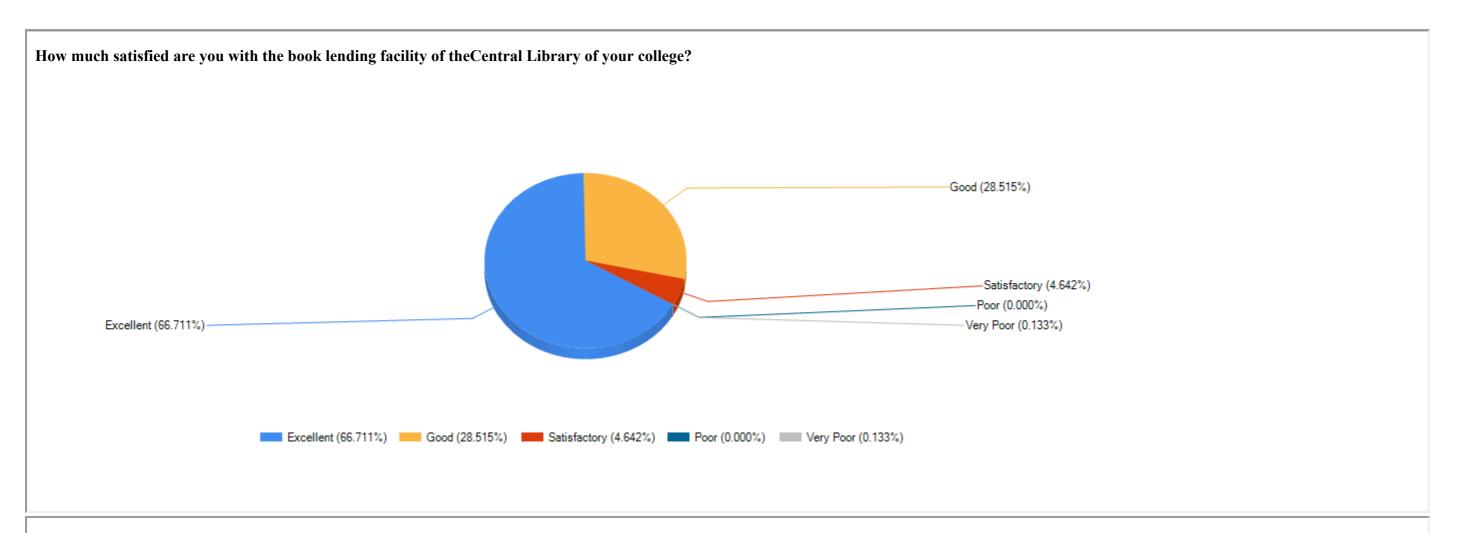

|                  | 10 | Harry march and College            | 62.660      | 22.456 | 2 255 | 0.534 |
|------------------|----|------------------------------------|-------------|--------|-------|-------|
|                  | 10 | How much satisfied are you         | 63.660      | 33.156 | 2.255 | 0.531 |
|                  |    | with the availability of           |             |        |       |       |
|                  |    | instruments/chemicals in the       |             |        |       |       |
|                  |    | departmental laboratories?         | _           |        |       |       |
|                  | 11 | How much satisfied are you         | 66.180      | 30.504 | 2.255 | 0.398 |
|                  |    | with the maintenance of the        |             |        |       |       |
|                  |    | instruments in your                |             |        |       |       |
|                  |    | departmental laboratories?         |             |        |       |       |
| LIBRARY          | 12 | How much satisfied are you         | 63.130      | 31.167 | 5.438 | 0.265 |
| ENVIRONMENT      |    | with the availability of           |             |        |       |       |
| EINVIROINIVIEINI |    | reference/textbooks in the         |             |        |       |       |
|                  |    | departmental seminar library?      |             |        |       |       |
|                  | 13 | How much satisfied are you         | 66.711      | 29.841 | 2.520 | 0.663 |
|                  |    | with the book lending facility     |             |        |       |       |
|                  |    | of the departmental seminar        |             |        |       |       |
|                  |    | library?                           |             |        |       |       |
|                  | 14 | How much satisfied are you         | 69.363      | 28.515 | 0.796 | 0.928 |
|                  |    | with the availability of           |             |        |       |       |
|                  |    | reference/textbooks in the         |             |        |       |       |
|                  |    | Central Library of the college?    |             |        |       |       |
|                  | 15 | How much satisfied are you         | 66.711      | 28.515 | 4.642 | 0.000 |
|                  | =0 | with the book lending facility     | 00.711      | 20.525 |       | 0.000 |
|                  |    | of the Central Library of your     |             |        |       |       |
|                  |    | college?                           |             |        |       |       |
| WORKINGS OF      | 16 | How much is the                    | 65.119      | 33.289 | 1.326 | 0.133 |
| ADMINISTARTIVE   |    | administrative office of your      | 00.1_0      | 55.255 |       | 0.200 |
| OFFICE           |    | college helpful?                   |             |        |       |       |
|                  | 17 | How much satisfied are you         | 70.690      | 26.790 | 2.520 | 0.000 |
|                  | -/ | with the drinking water facility   | 70.030      | 20.730 | 2.320 | 0.000 |
|                  |    | of your college?                   |             |        |       |       |
|                  | 18 | How much satisfied are you         | 71.485      | 27.984 | 0.531 | 0.000 |
|                  |    | with the numbers of toilets in     | 7 _ 1 . 3 5 |        | 0.00_ |       |
|                  |    | your college?                      |             |        |       |       |
| SANITATION,      | 19 | How much satisfied are you         | 63.695      | 28.515 | 5.968 | 1.194 |
| AMBIENCE AND     | -  | with the overall maintenance       | 00.033      | 20.525 | 3.300 | 1.13  |
| CANTEEN          |    | and hygiene of the toilets of      |             |        |       |       |
| FACILITY         |    | your college?                      |             |        |       |       |
|                  | 20 | How much satisfied are you         | 67.772      | 26.393 | 4.244 | 1.061 |
|                  | 20 | with the overall aesthetic         | 07.772      | 20.333 | 7.277 | 1.001 |
|                  |    | beauty (gardens, trees,            |             |        |       |       |
|                  |    | walkways) of your college?         |             |        |       |       |
|                  | 21 | How much satisfied are you         | 66.446      | 27.586 | 4.377 | 0.928 |
|                  | 21 | with the college canteen in        | 00.440      | 27.300 | 4.377 | 0.520 |
|                  |    |                                    |             |        |       |       |
|                  |    | terms of quality/ pricing of food? |             |        |       |       |
| CDIEVANCE        | 22 |                                    | 66 570      | 25 222 | C C24 | 0.020 |
| GRIEVANCE        | 22 | How effective is it to address     | 66.578      | 25.332 | 6.631 | 0.928 |
| REDRESSAL        |    | any grievance to the college       |             |        |       |       |