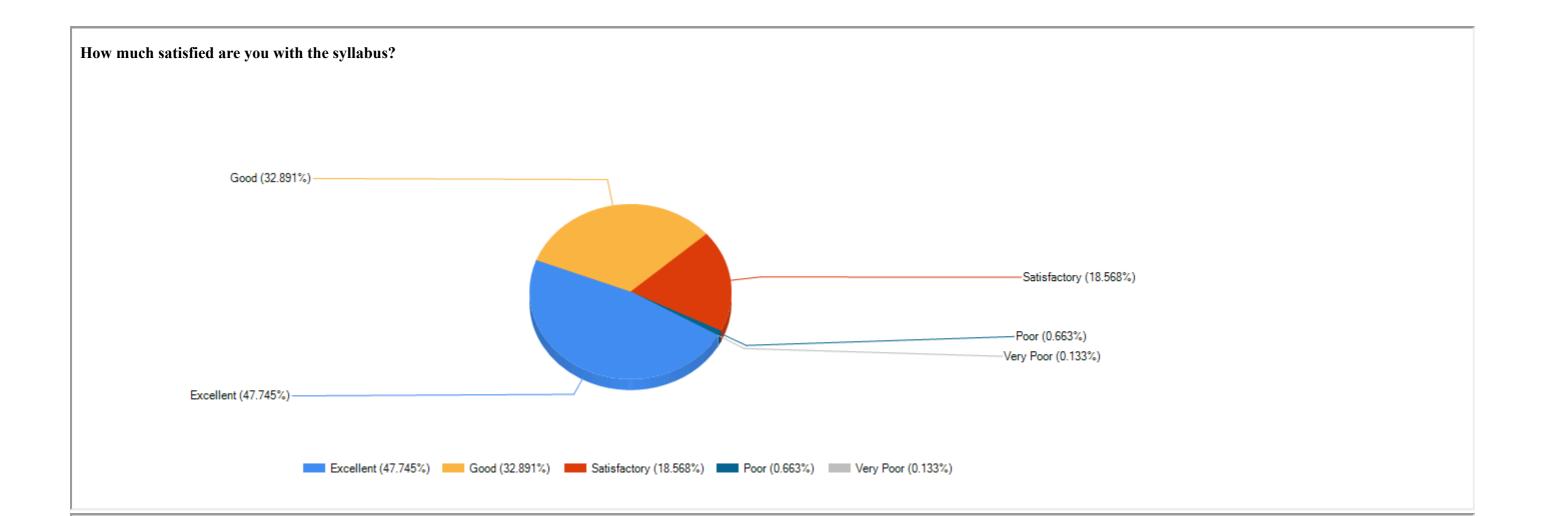

## TOTAL NUMBER OF STUDENTS PARTICIPATED - 3936 (UG - 3486 & PG - 450)

| QUESTION        | SL         | <u>QUESTIONS</u>                  | <b>EXCELLENT</b> | GOOD   | SATISFACTORY  | POOR   |
|-----------------|------------|-----------------------------------|------------------|--------|---------------|--------|
| <b>CATEGORY</b> | <u>NO.</u> |                                   | <u>(IN %)</u>    | (IN %) | <u>(IN %)</u> | (IN %) |
|                 | 01         | How much satisfied are you        | 47.745           | 32.891 | 18.568        | 0.663  |
|                 |            | with the syllabus?                |                  |        |               |        |
|                 | 02         | How much satisfied are you        | 48.806           | 32.891 | 15.915        | 1.857  |
|                 |            | with the timely coverage of       |                  |        |               |        |
|                 |            | syllabi by your teachers?         |                  |        |               |        |
| SYLLABUS        | 03         | How much satisfied are you        | 48.674           | 33.024 | 16.313        | 1.326  |
| COVERAGE        |            | with the number of teachers in    |                  |        |               |        |
| AND RELATION    |            | your department?                  |                  |        |               |        |
| SHIP WITH       | 04         | How good is the student-          | 50.000           | 35.146 | 13.793        | 0.265  |
| FACULY          |            | teacher relationship in your      |                  |        |               |        |
|                 |            | department?                       |                  |        |               |        |
|                 | 05         | How much do your teachers         | 52.653           | 35.676 | 10.610        | 0.663  |
|                 |            | inspire in academic activities?   |                  |        |               |        |
|                 | 06         | How much do your teachers         | 56.631           | 35.676 | 6.631         | 1.061  |
|                 |            | inspire in co-curricular and      |                  |        |               |        |
|                 |            | extra-curricular activities?      |                  |        |               |        |
|                 | 07         | How much satisfied are you        | 53.316           | 39.788 | 4.111         | 1.724  |
|                 |            | about the role of mentors         |                  |        |               |        |
|                 |            | played by your teachers?          |                  |        |               |        |
|                 | 08         | How much satisfied are you        | 55.836           | 40.451 | 2.918         | 0.531  |
|                 |            | with the IT facilities (LCD       |                  |        |               |        |
|                 |            | Projectors/Computer/Internet)     |                  |        |               |        |
|                 |            | in your department?               |                  |        |               |        |
| INSTITUTIONAL   | 09         | How much satisfied are you        | 60.477           | 35.809 | 2.255         | 1.061  |
| FACILITIES AND  |            | with the classroom                |                  |        |               |        |
|                 |            | infrastructures (in terms of size |                  |        |               |        |
|                 |            | of the classrooms/ no. of         |                  |        |               |        |
|                 |            | benches/ lights/ fans)?           |                  |        |               |        |
|                 | <u> </u>   |                                   |                  |        |               |        |