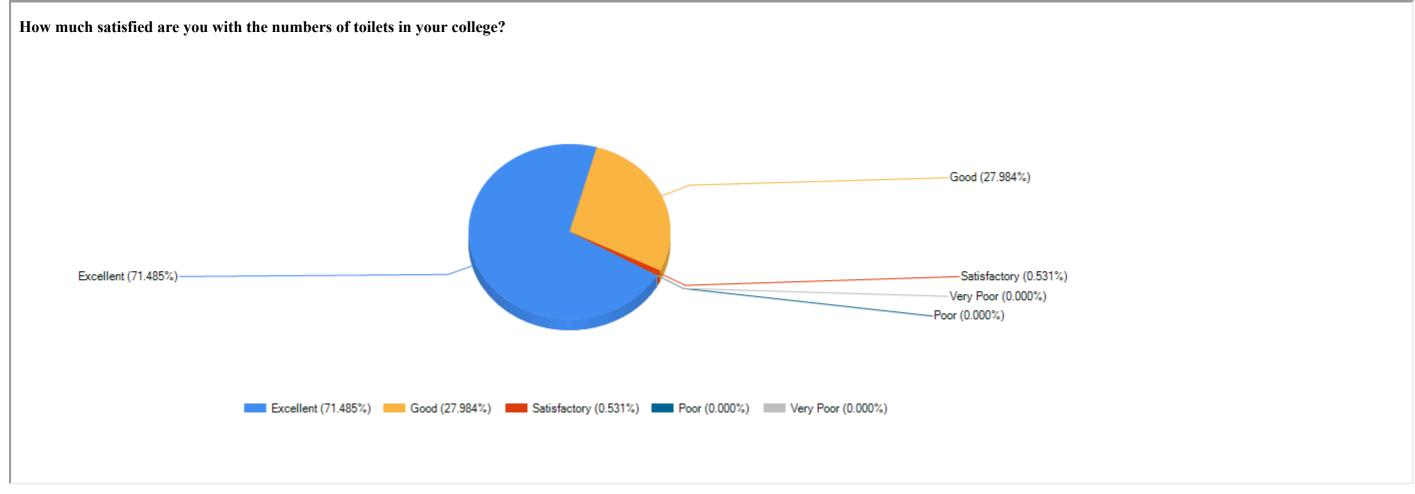

|                  | 10 | Harry march and College            | 62.660      | 22.456 | 2 255 | 0.534 |
|------------------|----|------------------------------------|-------------|--------|-------|-------|
|                  | 10 | How much satisfied are you         | 63.660      | 33.156 | 2.255 | 0.531 |
|                  |    | with the availability of           |             |        |       |       |
|                  |    | instruments/chemicals in the       |             |        |       |       |
|                  |    | departmental laboratories?         | _           |        |       |       |
|                  | 11 | How much satisfied are you         | 66.180      | 30.504 | 2.255 | 0.398 |
|                  |    | with the maintenance of the        |             |        |       |       |
|                  |    | instruments in your                |             |        |       |       |
|                  |    | departmental laboratories?         |             |        |       |       |
| LIBRARY          | 12 | How much satisfied are you         | 63.130      | 31.167 | 5.438 | 0.265 |
| ENVIRONMENT      |    | with the availability of           |             |        |       |       |
| EINVIROINIVIEINI |    | reference/textbooks in the         |             |        |       |       |
|                  |    | departmental seminar library?      |             |        |       |       |
|                  | 13 | How much satisfied are you         | 66.711      | 29.841 | 2.520 | 0.663 |
|                  |    | with the book lending facility     |             |        |       |       |
|                  |    | of the departmental seminar        |             |        |       |       |
|                  |    | library?                           |             |        |       |       |
|                  | 14 | How much satisfied are you         | 69.363      | 28.515 | 0.796 | 0.928 |
|                  |    | with the availability of           |             |        |       |       |
|                  |    | reference/textbooks in the         |             |        |       |       |
|                  |    | Central Library of the college?    |             |        |       |       |
|                  | 15 | How much satisfied are you         | 66.711      | 28.515 | 4.642 | 0.000 |
|                  | =0 | with the book lending facility     | 00.711      | 20.525 |       | 0.000 |
|                  |    | of the Central Library of your     |             |        |       |       |
|                  |    | college?                           |             |        |       |       |
| WORKINGS OF      | 16 | How much is the                    | 65.119      | 33.289 | 1.326 | 0.133 |
| ADMINISTARTIVE   |    | administrative office of your      | 00.1_0      | 55.255 |       | 0.200 |
| OFFICE           |    | college helpful?                   |             |        |       |       |
|                  | 17 | How much satisfied are you         | 70.690      | 26.790 | 2.520 | 0.000 |
|                  | -/ | with the drinking water facility   | 70.030      | 20.730 | 2.320 | 0.000 |
|                  |    | of your college?                   |             |        |       |       |
|                  | 18 | How much satisfied are you         | 71.485      | 27.984 | 0.531 | 0.000 |
|                  |    | with the numbers of toilets in     | 7 _ 1 . 3 5 |        | 0.00_ |       |
|                  |    | your college?                      |             |        |       |       |
| SANITATION,      | 19 | How much satisfied are you         | 63.695      | 28.515 | 5.968 | 1.194 |
| AMBIENCE AND     | -  | with the overall maintenance       | 00.033      | 20.525 | 3.300 | 1.13  |
| CANTEEN          |    | and hygiene of the toilets of      |             |        |       |       |
| FACILITY         |    | your college?                      |             |        |       |       |
|                  | 20 | How much satisfied are you         | 67.772      | 26.393 | 4.244 | 1.061 |
|                  | 20 | with the overall aesthetic         | 07.772      | 20.333 | 7.277 | 1.001 |
|                  |    | beauty (gardens, trees,            |             |        |       |       |
|                  |    | walkways) of your college?         |             |        |       |       |
|                  | 21 | How much satisfied are you         | 66.446      | 27.586 | 4.377 | 0.928 |
|                  | 21 | with the college canteen in        | 00.440      | 27.300 | 4.377 | 0.520 |
|                  |    |                                    |             |        |       |       |
|                  |    | terms of quality/ pricing of food? |             |        |       |       |
| CDIEVANCE        | 22 |                                    | 66 570      | 25 222 | C C24 | 0.020 |
| GRIEVANCE        | 22 | How effective is it to address     | 66.578      | 25.332 | 6.631 | 0.928 |
| REDRESSAL        |    | any grievance to the college       |             |        |       |       |