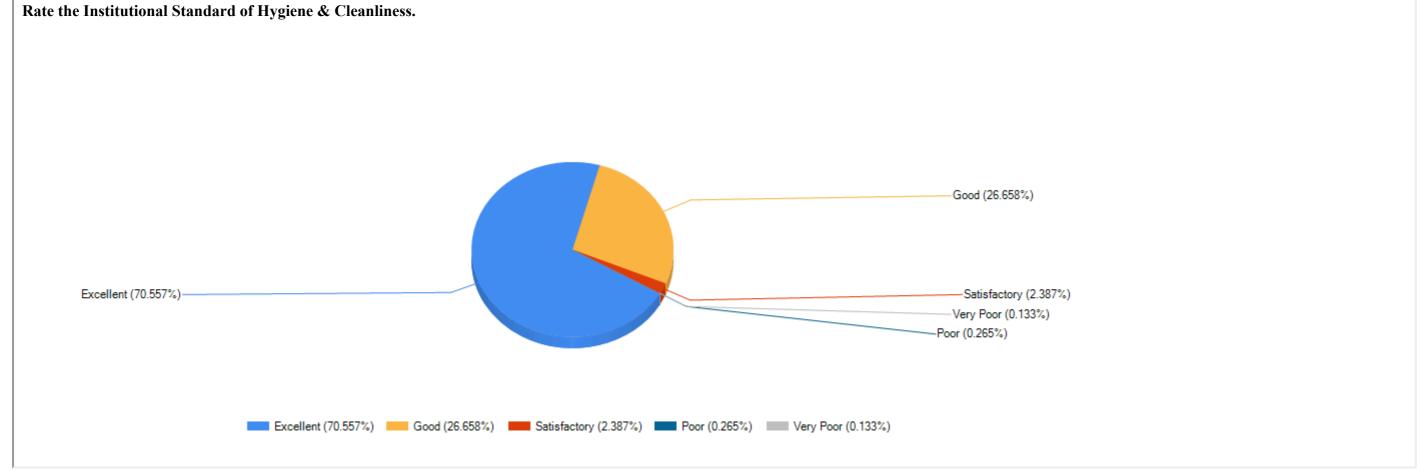

|              |    | authority?                       |        |        |       |       |
|--------------|----|----------------------------------|--------|--------|-------|-------|
| STUDY        | 23 | How much satisfied are you       | 70.424 | 27.454 | 1.194 | 0.531 |
| MATERIAL     |    | with the online study materials  |        |        |       |       |
| QUALITY      |    | available at the college?        |        |        |       |       |
| HYGIENE AND  | 24 | Rate the Institutional Standard  | 70.557 | 26.658 | 2.387 | 0.265 |
| CLEANLINESS  |    | of Hygiene & Cleanliness.        |        |        |       |       |
| TEACHING AND | 25 | The overall quality of teaching- | 69.496 | 26.525 | 3.846 | 0.133 |
| LEARNING     |    | learning experience of the       |        |        |       |       |
| QUALITY      |    | Institution.                     |        |        |       |       |