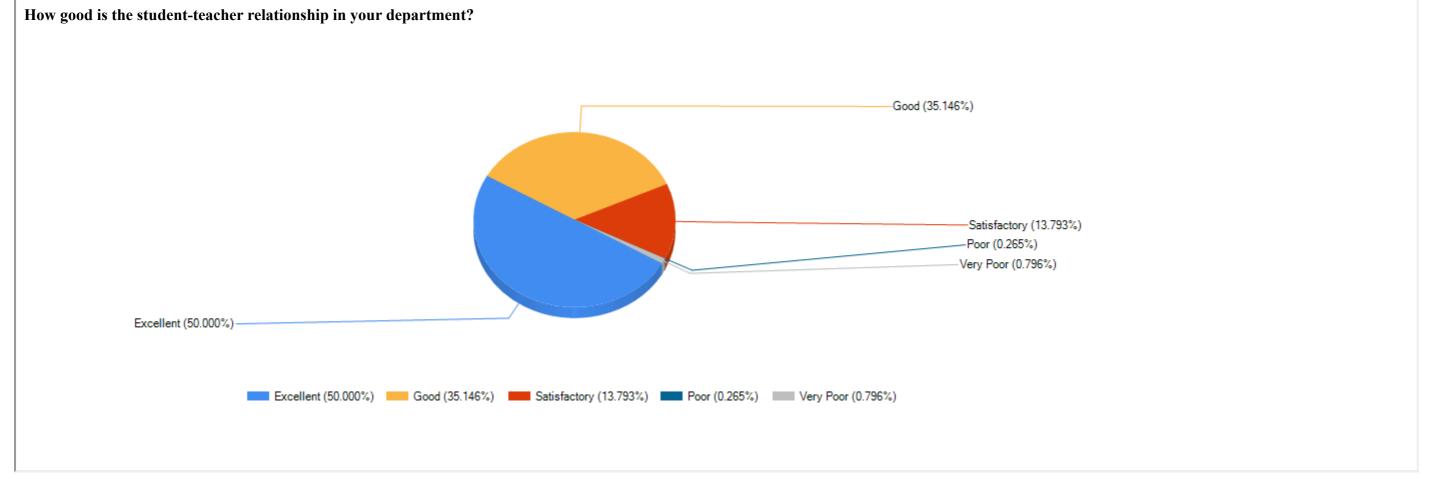

## TOTAL NUMBER OF STUDENTS PARTICIPATED - 3936 (UG - 3486 & PG - 450)

| QUESTION        | SL         | <u>QUESTIONS</u>                  | <b>EXCELLENT</b> | GOOD   | SATISFACTORY  | POOR   |
|-----------------|------------|-----------------------------------|------------------|--------|---------------|--------|
| <b>CATEGORY</b> | <u>NO.</u> |                                   | <u>(IN %)</u>    | (IN %) | <u>(IN %)</u> | (IN %) |
|                 | 01         | How much satisfied are you        | 47.745           | 32.891 | 18.568        | 0.663  |
|                 |            | with the syllabus?                |                  |        |               |        |
|                 | 02         | How much satisfied are you        | 48.806           | 32.891 | 15.915        | 1.857  |
|                 |            | with the timely coverage of       |                  |        |               |        |
|                 |            | syllabi by your teachers?         |                  |        |               |        |
| SYLLABUS        | 03         | How much satisfied are you        | 48.674           | 33.024 | 16.313        | 1.326  |
| COVERAGE        |            | with the number of teachers in    |                  |        |               |        |
| AND RELATION    |            | your department?                  |                  |        |               |        |
| SHIP WITH       | 04         | How good is the student-          | 50.000           | 35.146 | 13.793        | 0.265  |
| FACULY          |            | teacher relationship in your      |                  |        |               |        |
|                 |            | department?                       |                  |        |               |        |
|                 | 05         | How much do your teachers         | 52.653           | 35.676 | 10.610        | 0.663  |
|                 |            | inspire in academic activities?   |                  |        |               |        |
|                 | 06         | How much do your teachers         | 56.631           | 35.676 | 6.631         | 1.061  |
|                 |            | inspire in co-curricular and      |                  |        |               |        |
|                 |            | extra-curricular activities?      |                  |        |               |        |
|                 | 07         | How much satisfied are you        | 53.316           | 39.788 | 4.111         | 1.724  |
|                 |            | about the role of mentors         |                  |        |               |        |
|                 |            | played by your teachers?          |                  |        |               |        |
|                 | 08         | How much satisfied are you        | 55.836           | 40.451 | 2.918         | 0.531  |
|                 |            | with the IT facilities (LCD       |                  |        |               |        |
|                 |            | Projectors/Computer/Internet)     |                  |        |               |        |
|                 |            | in your department?               |                  |        |               |        |
| INSTITUTIONAL   | 09         | How much satisfied are you        | 60.477           | 35.809 | 2.255         | 1.061  |
| FACILITIES AND  |            | with the classroom                |                  |        |               |        |
|                 |            | infrastructures (in terms of size |                  |        |               |        |
|                 |            | of the classrooms/ no. of         |                  |        |               |        |
|                 |            | benches/ lights/ fans)?           |                  |        |               |        |
|                 | <u> </u>   |                                   |                  |        |               |        |