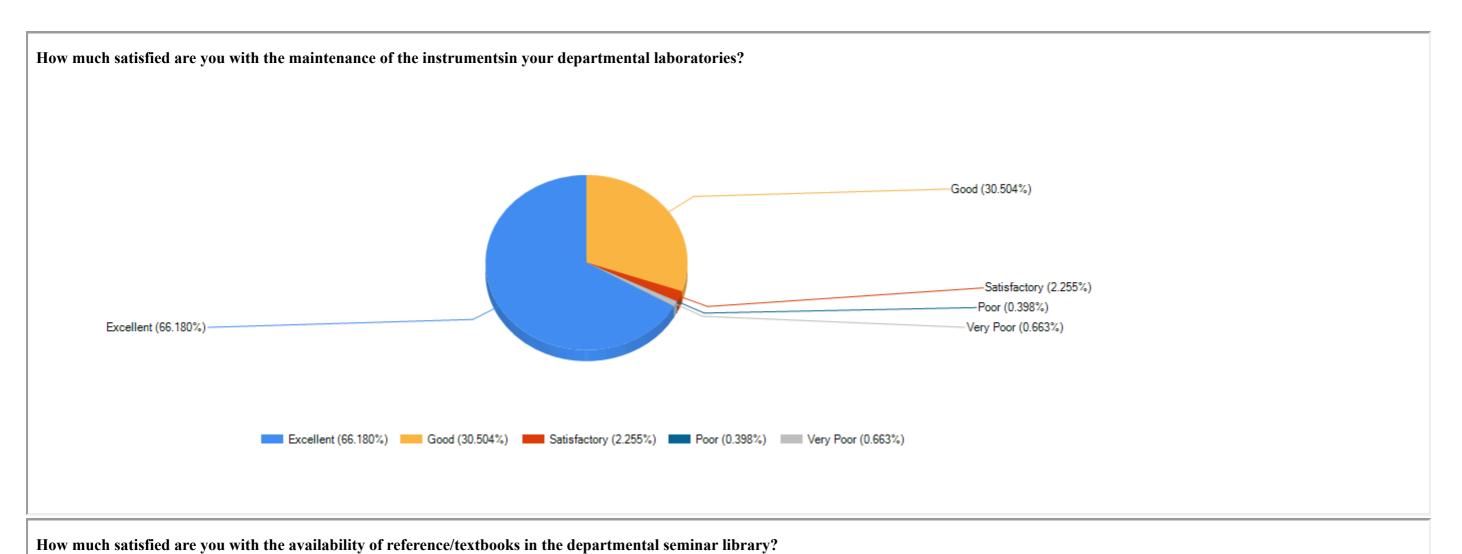

|                  | 10 | Harry march and College            | 62.660      | 22.456 | 2 255 | 0.534 |
|------------------|----|------------------------------------|-------------|--------|-------|-------|
|                  | 10 | How much satisfied are you         | 63.660      | 33.156 | 2.255 | 0.531 |
|                  |    | with the availability of           |             |        |       |       |
|                  |    | instruments/chemicals in the       |             |        |       |       |
|                  |    | departmental laboratories?         | _           |        |       |       |
|                  | 11 | How much satisfied are you         | 66.180      | 30.504 | 2.255 | 0.398 |
|                  |    | with the maintenance of the        |             |        |       |       |
|                  |    | instruments in your                |             |        |       |       |
|                  |    | departmental laboratories?         |             |        |       |       |
| LIBRARY          | 12 | How much satisfied are you         | 63.130      | 31.167 | 5.438 | 0.265 |
| ENVIRONMENT      |    | with the availability of           |             |        |       |       |
| EINVIROINIVIEINI |    | reference/textbooks in the         |             |        |       |       |
|                  |    | departmental seminar library?      |             |        |       |       |
|                  | 13 | How much satisfied are you         | 66.711      | 29.841 | 2.520 | 0.663 |
|                  |    | with the book lending facility     |             |        |       |       |
|                  |    | of the departmental seminar        |             |        |       |       |
|                  |    | library?                           |             |        |       |       |
|                  | 14 | How much satisfied are you         | 69.363      | 28.515 | 0.796 | 0.928 |
|                  |    | with the availability of           |             |        |       |       |
|                  |    | reference/textbooks in the         |             |        |       |       |
|                  |    | Central Library of the college?    |             |        |       |       |
|                  | 15 | How much satisfied are you         | 66.711      | 28.515 | 4.642 | 0.000 |
|                  | =0 | with the book lending facility     | 00.711      | 20.525 |       | 0.000 |
|                  |    | of the Central Library of your     |             |        |       |       |
|                  |    | college?                           |             |        |       |       |
| WORKINGS OF      | 16 | How much is the                    | 65.119      | 33.289 | 1.326 | 0.133 |
| ADMINISTARTIVE   |    | administrative office of your      | 00.1_0      | 55.255 |       | 0.200 |
| OFFICE           |    | college helpful?                   |             |        |       |       |
|                  | 17 | How much satisfied are you         | 70.690      | 26.790 | 2.520 | 0.000 |
|                  | -/ | with the drinking water facility   | 70.030      | 20.730 | 2.320 | 0.000 |
|                  |    | of your college?                   |             |        |       |       |
|                  | 18 | How much satisfied are you         | 71.485      | 27.984 | 0.531 | 0.000 |
|                  |    | with the numbers of toilets in     | 7 _ 1 . 3 5 |        | 0.00_ |       |
|                  |    | your college?                      |             |        |       |       |
| SANITATION,      | 19 | How much satisfied are you         | 63.695      | 28.515 | 5.968 | 1.194 |
| AMBIENCE AND     | -  | with the overall maintenance       | 00.033      | 20.525 | 3.300 | 1.13  |
| CANTEEN          |    | and hygiene of the toilets of      |             |        |       |       |
| FACILITY         |    | your college?                      |             |        |       |       |
|                  | 20 | How much satisfied are you         | 67.772      | 26.393 | 4.244 | 1.061 |
|                  | 20 | with the overall aesthetic         | 07.772      | 20.333 | 7.277 | 1.001 |
|                  |    | beauty (gardens, trees,            |             |        |       |       |
|                  |    | walkways) of your college?         |             |        |       |       |
|                  | 21 | How much satisfied are you         | 66.446      | 27.586 | 4.377 | 0.928 |
|                  | 21 | with the college canteen in        | 00.440      | 27.300 | 4.377 | 0.520 |
|                  |    |                                    |             |        |       |       |
|                  |    | terms of quality/ pricing of food? |             |        |       |       |
| CDIEVANCE        | 22 |                                    | 66 570      | 25 222 | C C24 | 0.020 |
| GRIEVANCE        | 22 | How effective is it to address     | 66.578      | 25.332 | 6.631 | 0.928 |
| REDRESSAL        |    | any grievance to the college       |             |        |       |       |