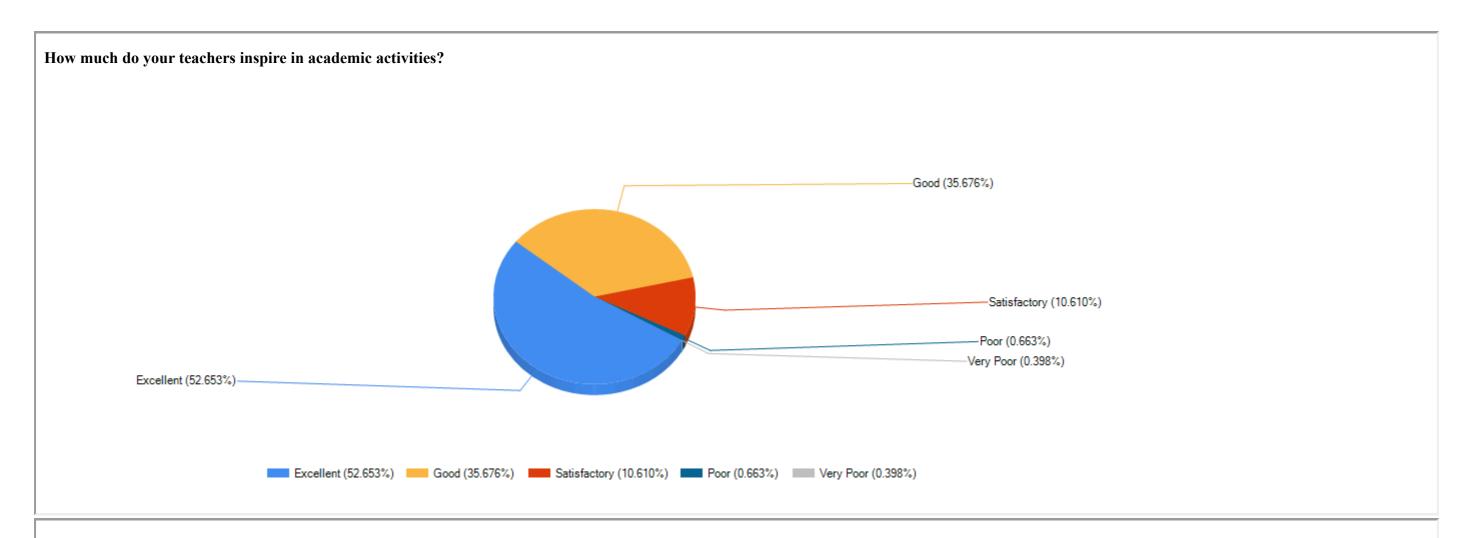

## TOTAL NUMBER OF STUDENTS PARTICIPATED - 3936 (UG - 3486 & PG - 450)

| QUESTION        | SL         | <u>QUESTIONS</u>                  | <b>EXCELLENT</b> | GOOD   | SATISFACTORY  | POOR   |
|-----------------|------------|-----------------------------------|------------------|--------|---------------|--------|
| <b>CATEGORY</b> | <u>NO.</u> |                                   | <u>(IN %)</u>    | (IN %) | <u>(IN %)</u> | (IN %) |
|                 | 01         | How much satisfied are you        | 47.745           | 32.891 | 18.568        | 0.663  |
|                 |            | with the syllabus?                |                  |        |               |        |
|                 | 02         | How much satisfied are you        | 48.806           | 32.891 | 15.915        | 1.857  |
|                 |            | with the timely coverage of       |                  |        |               |        |
|                 |            | syllabi by your teachers?         |                  |        |               |        |
| SYLLABUS        | 03         | How much satisfied are you        | 48.674           | 33.024 | 16.313        | 1.326  |
| COVERAGE        |            | with the number of teachers in    |                  |        |               |        |
| AND RELATION    |            | your department?                  |                  |        |               |        |
| SHIP WITH       | 04         | How good is the student-          | 50.000           | 35.146 | 13.793        | 0.265  |
| FACULY          |            | teacher relationship in your      |                  |        |               |        |
|                 |            | department?                       |                  |        |               |        |
|                 | 05         | How much do your teachers         | 52.653           | 35.676 | 10.610        | 0.663  |
|                 |            | inspire in academic activities?   |                  |        |               |        |
|                 | 06         | How much do your teachers         | 56.631           | 35.676 | 6.631         | 1.061  |
|                 |            | inspire in co-curricular and      |                  |        |               |        |
|                 |            | extra-curricular activities?      |                  |        |               |        |
|                 | 07         | How much satisfied are you        | 53.316           | 39.788 | 4.111         | 1.724  |
|                 |            | about the role of mentors         |                  |        |               |        |
|                 |            | played by your teachers?          |                  |        |               |        |
|                 | 08         | How much satisfied are you        | 55.836           | 40.451 | 2.918         | 0.531  |
|                 |            | with the IT facilities (LCD       |                  |        |               |        |
|                 |            | Projectors/Computer/Internet)     |                  |        |               |        |
|                 |            | in your department?               |                  |        |               |        |
| INSTITUTIONAL   | 09         | How much satisfied are you        | 60.477           | 35.809 | 2.255         | 1.061  |
| FACILITIES AND  |            | with the classroom                |                  |        |               |        |
|                 |            | infrastructures (in terms of size |                  |        |               |        |
|                 |            | of the classrooms/ no. of         |                  |        |               |        |
|                 |            | benches/ lights/ fans)?           |                  |        |               |        |
|                 | <u> </u>   |                                   |                  |        |               |        |