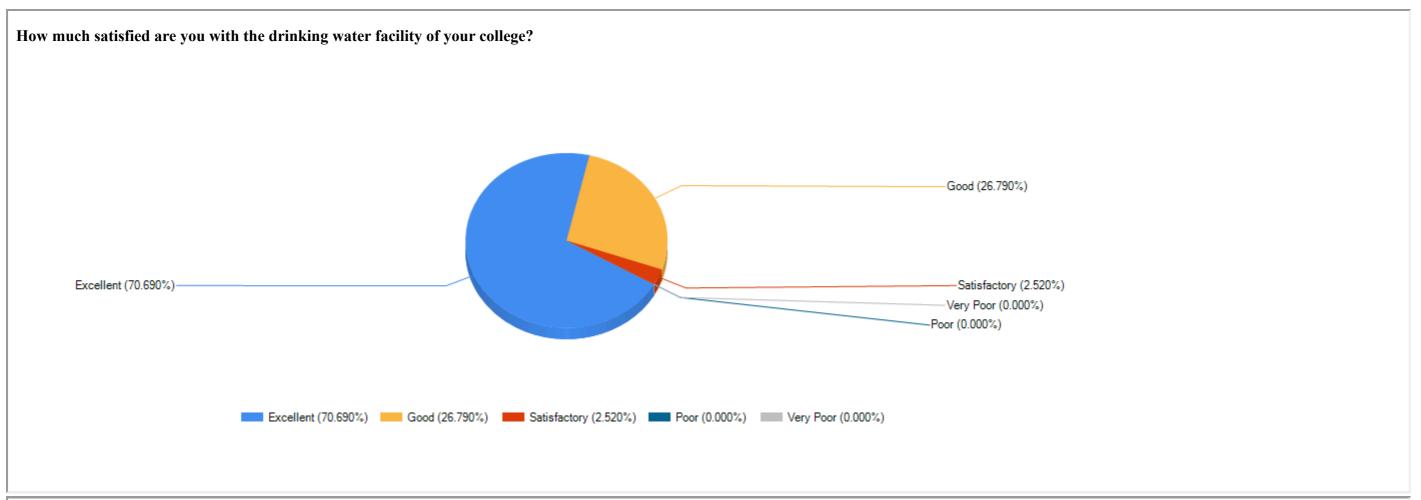

|                  | 10 | Harry march and College            | 62.660      | 22.456 | 2 255 | 0.534 |
|------------------|----|------------------------------------|-------------|--------|-------|-------|
|                  | 10 | How much satisfied are you         | 63.660      | 33.156 | 2.255 | 0.531 |
|                  |    | with the availability of           |             |        |       |       |
|                  |    | instruments/chemicals in the       |             |        |       |       |
|                  |    | departmental laboratories?         | _           |        |       |       |
|                  | 11 | How much satisfied are you         | 66.180      | 30.504 | 2.255 | 0.398 |
|                  |    | with the maintenance of the        |             |        |       |       |
|                  |    | instruments in your                |             |        |       |       |
|                  |    | departmental laboratories?         |             |        |       |       |
| LIBRARY          | 12 | How much satisfied are you         | 63.130      | 31.167 | 5.438 | 0.265 |
| ENVIRONMENT      |    | with the availability of           |             |        |       |       |
| EINVIROINIVIEINI |    | reference/textbooks in the         |             |        |       |       |
|                  |    | departmental seminar library?      |             |        |       |       |
|                  | 13 | How much satisfied are you         | 66.711      | 29.841 | 2.520 | 0.663 |
|                  |    | with the book lending facility     |             |        |       |       |
|                  |    | of the departmental seminar        |             |        |       |       |
|                  |    | library?                           |             |        |       |       |
|                  | 14 | How much satisfied are you         | 69.363      | 28.515 | 0.796 | 0.928 |
|                  |    | with the availability of           |             |        |       |       |
|                  |    | reference/textbooks in the         |             |        |       |       |
|                  |    | Central Library of the college?    |             |        |       |       |
|                  | 15 | How much satisfied are you         | 66.711      | 28.515 | 4.642 | 0.000 |
|                  | =0 | with the book lending facility     | 00.711      | 20.525 |       | 0.000 |
|                  |    | of the Central Library of your     |             |        |       |       |
|                  |    | college?                           |             |        |       |       |
| WORKINGS OF      | 16 | How much is the                    | 65.119      | 33.289 | 1.326 | 0.133 |
| ADMINISTARTIVE   |    | administrative office of your      | 00.1_0      | 55.255 |       | 0.200 |
| OFFICE           |    | college helpful?                   |             |        |       |       |
|                  | 17 | How much satisfied are you         | 70.690      | 26.790 | 2.520 | 0.000 |
|                  | -/ | with the drinking water facility   | 70.030      | 20.730 | 2.320 | 0.000 |
|                  |    | of your college?                   |             |        |       |       |
|                  | 18 | How much satisfied are you         | 71.485      | 27.984 | 0.531 | 0.000 |
|                  |    | with the numbers of toilets in     | 7 _ 1 . 3 5 |        | 0.00_ |       |
|                  |    | your college?                      |             |        |       |       |
| SANITATION,      | 19 | How much satisfied are you         | 63.695      | 28.515 | 5.968 | 1.194 |
| AMBIENCE AND     | -  | with the overall maintenance       | 00.033      | 20.525 | 3.300 | 1.13  |
| CANTEEN          |    | and hygiene of the toilets of      |             |        |       |       |
| FACILITY         |    | your college?                      |             |        |       |       |
|                  | 20 | How much satisfied are you         | 67.772      | 26.393 | 4.244 | 1.061 |
|                  | 20 | with the overall aesthetic         | 07.772      | 20.333 | 7.277 | 1.001 |
|                  |    | beauty (gardens, trees,            |             |        |       |       |
|                  |    | walkways) of your college?         |             |        |       |       |
|                  | 21 | How much satisfied are you         | 66.446      | 27.586 | 4.377 | 0.928 |
|                  | 21 | with the college canteen in        | 00.440      | 27.300 | 4.377 | 0.520 |
|                  |    |                                    |             |        |       |       |
|                  |    | terms of quality/ pricing of food? |             |        |       |       |
| CDIEVANCE        | 22 |                                    | 66 570      | 25 222 | C C24 | 0.020 |
| GRIEVANCE        | 22 | How effective is it to address     | 66.578      | 25.332 | 6.631 | 0.928 |
| REDRESSAL        |    | any grievance to the college       |             |        |       |       |