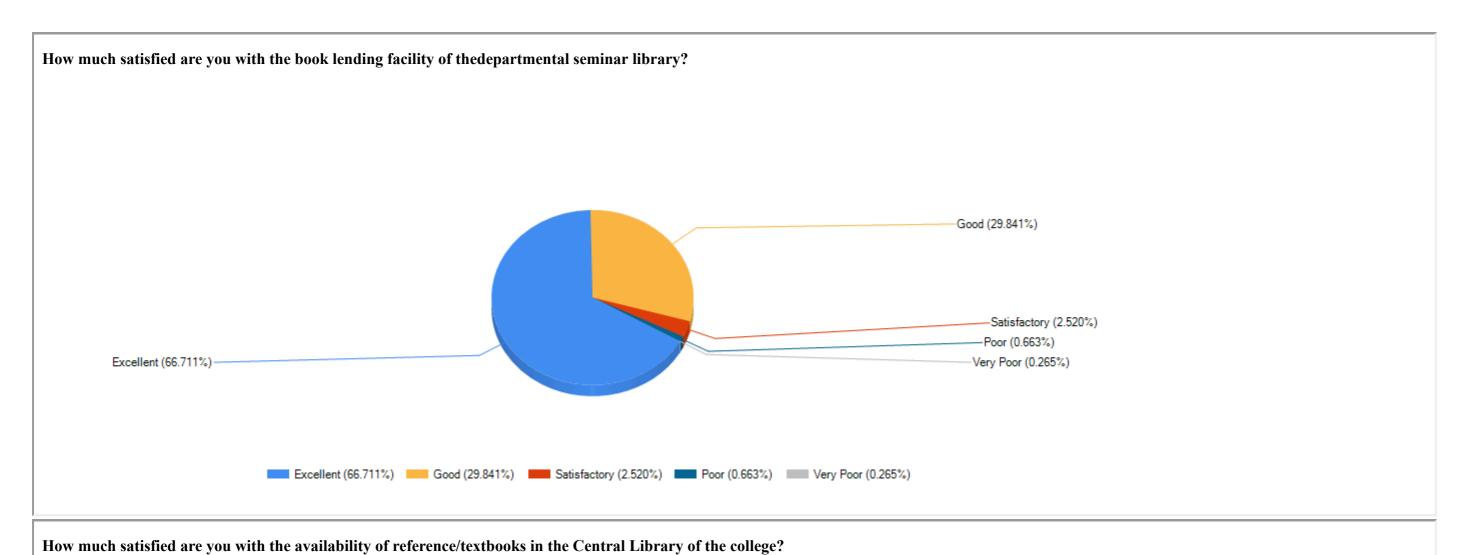

|                  | 10 | Harry march and College            | 62.660      | 22.456 | 2 255 | 0.534 |
|------------------|----|------------------------------------|-------------|--------|-------|-------|
|                  | 10 | How much satisfied are you         | 63.660      | 33.156 | 2.255 | 0.531 |
|                  |    | with the availability of           |             |        |       |       |
|                  |    | instruments/chemicals in the       |             |        |       |       |
|                  |    | departmental laboratories?         | _           |        |       |       |
|                  | 11 | How much satisfied are you         | 66.180      | 30.504 | 2.255 | 0.398 |
|                  |    | with the maintenance of the        |             |        |       |       |
|                  |    | instruments in your                |             |        |       |       |
|                  |    | departmental laboratories?         |             |        |       |       |
| LIBRARY          | 12 | How much satisfied are you         | 63.130      | 31.167 | 5.438 | 0.265 |
| ENVIRONMENT      |    | with the availability of           |             |        |       |       |
| EINVIROINIVIEINI |    | reference/textbooks in the         |             |        |       |       |
|                  |    | departmental seminar library?      |             |        |       |       |
|                  | 13 | How much satisfied are you         | 66.711      | 29.841 | 2.520 | 0.663 |
|                  |    | with the book lending facility     |             |        |       |       |
|                  |    | of the departmental seminar        |             |        |       |       |
|                  |    | library?                           |             |        |       |       |
|                  | 14 | How much satisfied are you         | 69.363      | 28.515 | 0.796 | 0.928 |
|                  |    | with the availability of           |             |        |       |       |
|                  |    | reference/textbooks in the         |             |        |       |       |
|                  |    | Central Library of the college?    |             |        |       |       |
|                  | 15 | How much satisfied are you         | 66.711      | 28.515 | 4.642 | 0.000 |
|                  | =0 | with the book lending facility     | 00.711      | 20.525 |       | 0.000 |
|                  |    | of the Central Library of your     |             |        |       |       |
|                  |    | college?                           |             |        |       |       |
| WORKINGS OF      | 16 | How much is the                    | 65.119      | 33.289 | 1.326 | 0.133 |
| ADMINISTARTIVE   |    | administrative office of your      | 00.1_0      | 55.255 |       | 0.200 |
| OFFICE           |    | college helpful?                   |             |        |       |       |
|                  | 17 | How much satisfied are you         | 70.690      | 26.790 | 2.520 | 0.000 |
|                  | -/ | with the drinking water facility   | 70.030      | 20.730 | 2.320 | 0.000 |
|                  |    | of your college?                   |             |        |       |       |
|                  | 18 | How much satisfied are you         | 71.485      | 27.984 | 0.531 | 0.000 |
|                  |    | with the numbers of toilets in     | 7 _ 1 . 3 5 |        | 0.00_ |       |
|                  |    | your college?                      |             |        |       |       |
| SANITATION,      | 19 | How much satisfied are you         | 63.695      | 28.515 | 5.968 | 1.194 |
| AMBIENCE AND     | -  | with the overall maintenance       | 00.033      | 20.525 | 3.300 | 1.13  |
| CANTEEN          |    | and hygiene of the toilets of      |             |        |       |       |
| FACILITY         |    | your college?                      |             |        |       |       |
|                  | 20 | How much satisfied are you         | 67.772      | 26.393 | 4.244 | 1.061 |
|                  | 20 | with the overall aesthetic         | 07.772      | 20.333 | 7.277 | 1.001 |
|                  |    | beauty (gardens, trees,            |             |        |       |       |
|                  |    | walkways) of your college?         |             |        |       |       |
|                  | 21 | How much satisfied are you         | 66.446      | 27.586 | 4.377 | 0.928 |
|                  | 21 | with the college canteen in        | 00.440      | 27.300 | 4.377 | 0.520 |
|                  |    |                                    |             |        |       |       |
|                  |    | terms of quality/ pricing of food? |             |        |       |       |
| CDIEVANCE        | 22 |                                    | 66 570      | 25 222 | C C24 | 0.020 |
| GRIEVANCE        | 22 | How effective is it to address     | 66.578      | 25.332 | 6.631 | 0.928 |
| REDRESSAL        |    | any grievance to the college       |             |        |       |       |