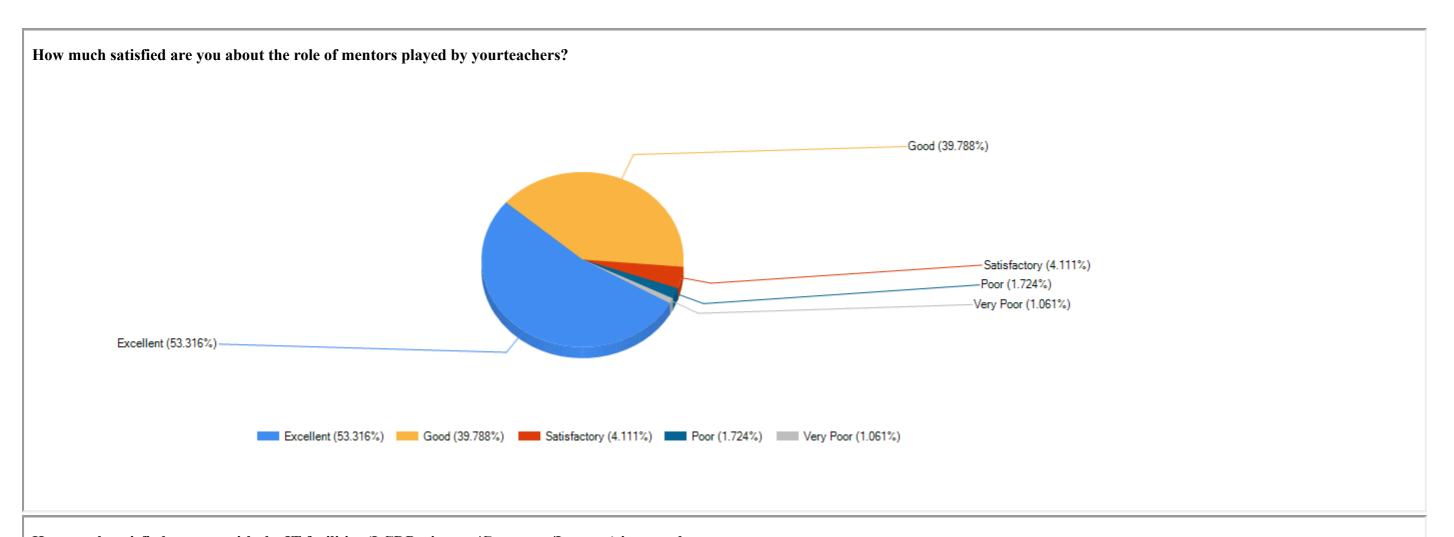

## TOTAL NUMBER OF STUDENTS PARTICIPATED - 3936 (UG - 3486 & PG - 450)

| QUESTION        | SL         | <u>QUESTIONS</u>                  | <b>EXCELLENT</b> | GOOD   | SATISFACTORY  | POOR   |
|-----------------|------------|-----------------------------------|------------------|--------|---------------|--------|
| <b>CATEGORY</b> | <u>NO.</u> |                                   | <u>(IN %)</u>    | (IN %) | <u>(IN %)</u> | (IN %) |
|                 | 01         | How much satisfied are you        | 47.745           | 32.891 | 18.568        | 0.663  |
|                 |            | with the syllabus?                |                  |        |               |        |
|                 | 02         | How much satisfied are you        | 48.806           | 32.891 | 15.915        | 1.857  |
|                 |            | with the timely coverage of       |                  |        |               |        |
|                 |            | syllabi by your teachers?         |                  |        |               |        |
| SYLLABUS        | 03         | How much satisfied are you        | 48.674           | 33.024 | 16.313        | 1.326  |
| COVERAGE        |            | with the number of teachers in    |                  |        |               |        |
| AND RELATION    |            | your department?                  |                  |        |               |        |
| SHIP WITH       | 04         | How good is the student-          | 50.000           | 35.146 | 13.793        | 0.265  |
| FACULY          |            | teacher relationship in your      |                  |        |               |        |
|                 |            | department?                       |                  |        |               |        |
|                 | 05         | How much do your teachers         | 52.653           | 35.676 | 10.610        | 0.663  |
|                 |            | inspire in academic activities?   |                  |        |               |        |
|                 | 06         | How much do your teachers         | 56.631           | 35.676 | 6.631         | 1.061  |
|                 |            | inspire in co-curricular and      |                  |        |               |        |
|                 |            | extra-curricular activities?      |                  |        |               |        |
|                 | 07         | How much satisfied are you        | 53.316           | 39.788 | 4.111         | 1.724  |
|                 |            | about the role of mentors         |                  |        |               |        |
|                 |            | played by your teachers?          |                  |        |               |        |
|                 | 08         | How much satisfied are you        | 55.836           | 40.451 | 2.918         | 0.531  |
|                 |            | with the IT facilities (LCD       |                  |        |               |        |
|                 |            | Projectors/Computer/Internet)     |                  |        |               |        |
|                 |            | in your department?               |                  |        |               |        |
| INSTITUTIONAL   | 09         | How much satisfied are you        | 60.477           | 35.809 | 2.255         | 1.061  |
| FACILITIES AND  |            | with the classroom                |                  |        |               |        |
|                 |            | infrastructures (in terms of size |                  |        |               |        |
|                 |            | of the classrooms/ no. of         |                  |        |               |        |
|                 |            | benches/ lights/ fans)?           |                  |        |               |        |
|                 | <u> </u>   |                                   |                  |        |               |        |