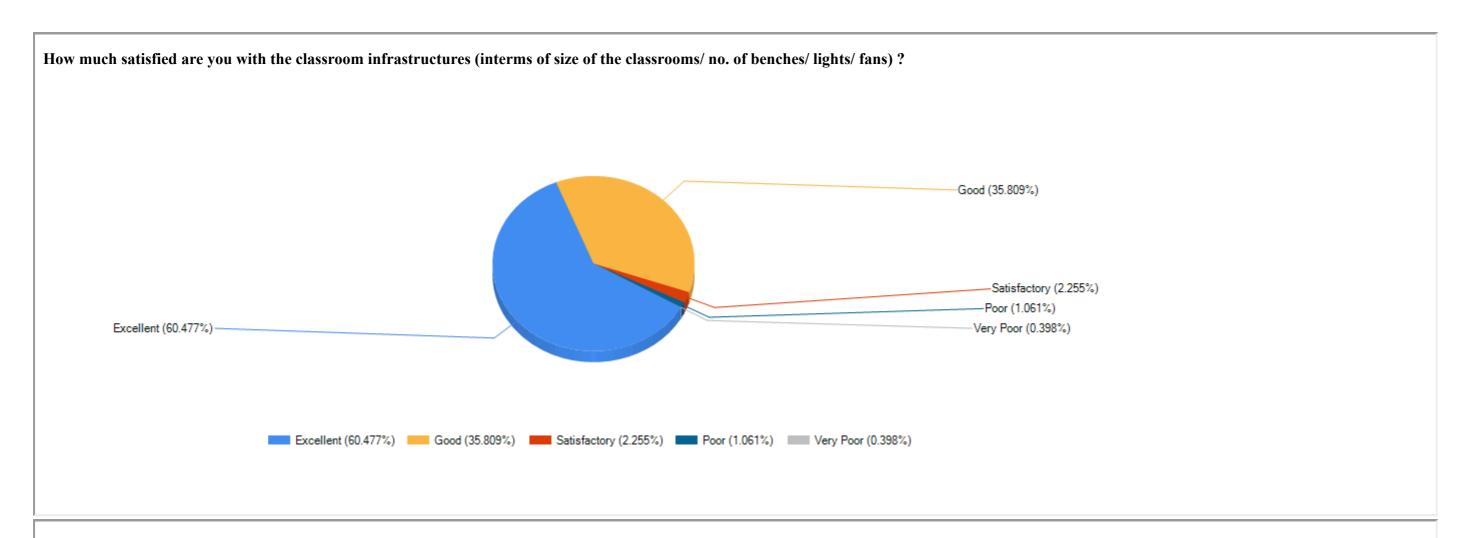

## TOTAL NUMBER OF STUDENTS PARTICIPATED - 3936 (UG - 3486 & PG - 450)

| QUESTION        | SL         | <u>QUESTIONS</u>                  | <b>EXCELLENT</b> | GOOD   | SATISFACTORY  | POOR   |
|-----------------|------------|-----------------------------------|------------------|--------|---------------|--------|
| <b>CATEGORY</b> | <u>NO.</u> |                                   | <u>(IN %)</u>    | (IN %) | <u>(IN %)</u> | (IN %) |
|                 | 01         | How much satisfied are you        | 47.745           | 32.891 | 18.568        | 0.663  |
|                 |            | with the syllabus?                |                  |        |               |        |
|                 | 02         | How much satisfied are you        | 48.806           | 32.891 | 15.915        | 1.857  |
|                 |            | with the timely coverage of       |                  |        |               |        |
|                 |            | syllabi by your teachers?         |                  |        |               |        |
| SYLLABUS        | 03         | How much satisfied are you        | 48.674           | 33.024 | 16.313        | 1.326  |
| COVERAGE        |            | with the number of teachers in    |                  |        |               |        |
| AND RELATION    |            | your department?                  |                  |        |               |        |
| SHIP WITH       | 04         | How good is the student-          | 50.000           | 35.146 | 13.793        | 0.265  |
| FACULY          |            | teacher relationship in your      |                  |        |               |        |
|                 |            | department?                       |                  |        |               |        |
|                 | 05         | How much do your teachers         | 52.653           | 35.676 | 10.610        | 0.663  |
|                 |            | inspire in academic activities?   |                  |        |               |        |
|                 | 06         | How much do your teachers         | 56.631           | 35.676 | 6.631         | 1.061  |
|                 |            | inspire in co-curricular and      |                  |        |               |        |
|                 |            | extra-curricular activities?      |                  |        |               |        |
|                 | 07         | How much satisfied are you        | 53.316           | 39.788 | 4.111         | 1.724  |
|                 |            | about the role of mentors         |                  |        |               |        |
|                 |            | played by your teachers?          |                  |        |               |        |
|                 | 08         | How much satisfied are you        | 55.836           | 40.451 | 2.918         | 0.531  |
|                 |            | with the IT facilities (LCD       |                  |        |               |        |
|                 |            | Projectors/Computer/Internet)     |                  |        |               |        |
|                 |            | in your department?               |                  |        |               |        |
| INSTITUTIONAL   | 09         | How much satisfied are you        | 60.477           | 35.809 | 2.255         | 1.061  |
| FACILITIES AND  |            | with the classroom                |                  |        |               |        |
|                 |            | infrastructures (in terms of size |                  |        |               |        |
|                 |            | of the classrooms/ no. of         |                  |        |               |        |
|                 |            | benches/ lights/ fans)?           |                  |        |               |        |
|                 | <u> </u>   |                                   |                  |        |               |        |