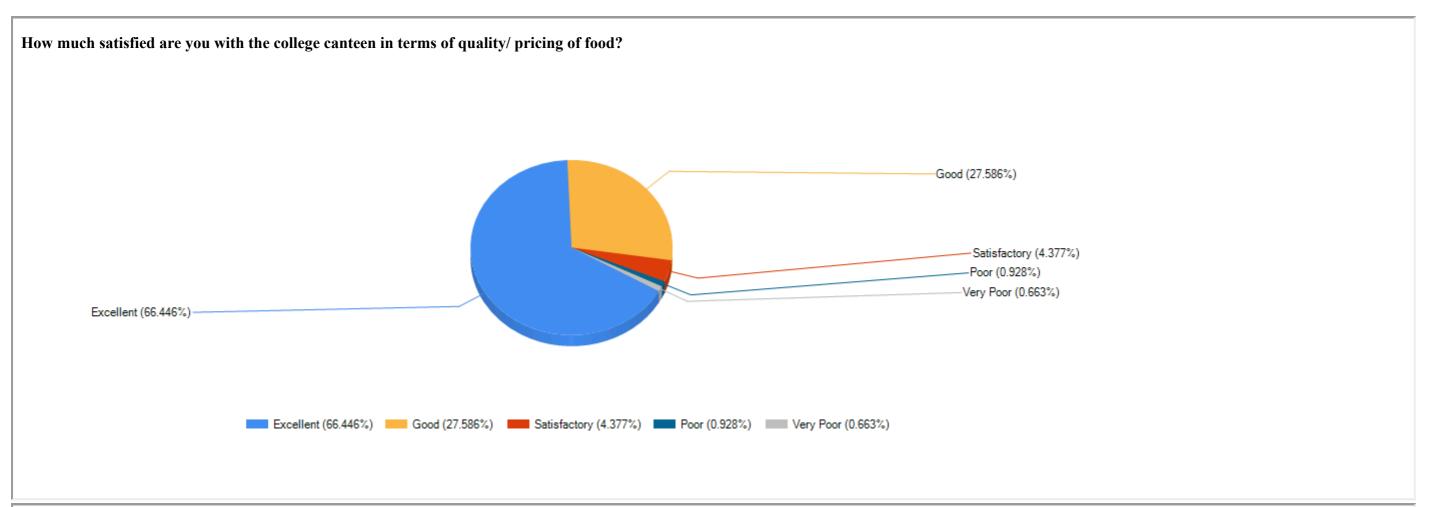

|                  | 10 | Harry march and College            | 62.660      | 22.456 | 2 255 | 0.534 |
|------------------|----|------------------------------------|-------------|--------|-------|-------|
|                  | 10 | How much satisfied are you         | 63.660      | 33.156 | 2.255 | 0.531 |
|                  |    | with the availability of           |             |        |       |       |
|                  |    | instruments/chemicals in the       |             |        |       |       |
|                  |    | departmental laboratories?         | _           |        |       |       |
|                  | 11 | How much satisfied are you         | 66.180      | 30.504 | 2.255 | 0.398 |
|                  |    | with the maintenance of the        |             |        |       |       |
|                  |    | instruments in your                |             |        |       |       |
|                  |    | departmental laboratories?         |             |        |       |       |
| LIBRARY          | 12 | How much satisfied are you         | 63.130      | 31.167 | 5.438 | 0.265 |
| ENVIRONMENT      |    | with the availability of           |             |        |       |       |
| EINVIROINIVIEINI |    | reference/textbooks in the         |             |        |       |       |
|                  |    | departmental seminar library?      |             |        |       |       |
|                  | 13 | How much satisfied are you         | 66.711      | 29.841 | 2.520 | 0.663 |
|                  |    | with the book lending facility     |             |        |       |       |
|                  |    | of the departmental seminar        |             |        |       |       |
|                  |    | library?                           |             |        |       |       |
|                  | 14 | How much satisfied are you         | 69.363      | 28.515 | 0.796 | 0.928 |
|                  |    | with the availability of           |             |        |       |       |
|                  |    | reference/textbooks in the         |             |        |       |       |
|                  |    | Central Library of the college?    |             |        |       |       |
|                  | 15 | How much satisfied are you         | 66.711      | 28.515 | 4.642 | 0.000 |
|                  | =0 | with the book lending facility     | 00.711      | 20.525 |       | 0.000 |
|                  |    | of the Central Library of your     |             |        |       |       |
|                  |    | college?                           |             |        |       |       |
| WORKINGS OF      | 16 | How much is the                    | 65.119      | 33.289 | 1.326 | 0.133 |
| ADMINISTARTIVE   |    | administrative office of your      | 00.1_0      | 55.255 |       | 0.200 |
| OFFICE           |    | college helpful?                   |             |        |       |       |
|                  | 17 | How much satisfied are you         | 70.690      | 26.790 | 2.520 | 0.000 |
|                  | -/ | with the drinking water facility   | 70.030      | 20.730 | 2.320 | 0.000 |
|                  |    | of your college?                   |             |        |       |       |
|                  | 18 | How much satisfied are you         | 71.485      | 27.984 | 0.531 | 0.000 |
|                  |    | with the numbers of toilets in     | 7 _ 1 . 3 5 |        | 0.00_ |       |
|                  |    | your college?                      |             |        |       |       |
| SANITATION,      | 19 | How much satisfied are you         | 63.695      | 28.515 | 5.968 | 1.194 |
| AMBIENCE AND     | -  | with the overall maintenance       | 00.033      | 20.525 | 3.300 | 1.13  |
| CANTEEN          |    | and hygiene of the toilets of      |             |        |       |       |
| FACILITY         |    | your college?                      |             |        |       |       |
|                  | 20 | How much satisfied are you         | 67.772      | 26.393 | 4.244 | 1.061 |
|                  | 20 | with the overall aesthetic         | 07.772      | 20.333 | 7.277 | 1.001 |
|                  |    | beauty (gardens, trees,            |             |        |       |       |
|                  |    | walkways) of your college?         |             |        |       |       |
|                  | 21 | How much satisfied are you         | 66.446      | 27.586 | 4.377 | 0.928 |
|                  | 21 | with the college canteen in        | 00.440      | 27.300 | 4.377 | 0.520 |
|                  |    |                                    |             |        |       |       |
|                  |    | terms of quality/ pricing of food? |             |        |       |       |
| CDIEVANCE        | 22 |                                    | 66 570      | 25 222 | C C24 | 0.020 |
| GRIEVANCE        | 22 | How effective is it to address     | 66.578      | 25.332 | 6.631 | 0.928 |
| REDRESSAL        |    | any grievance to the college       |             |        |       |       |