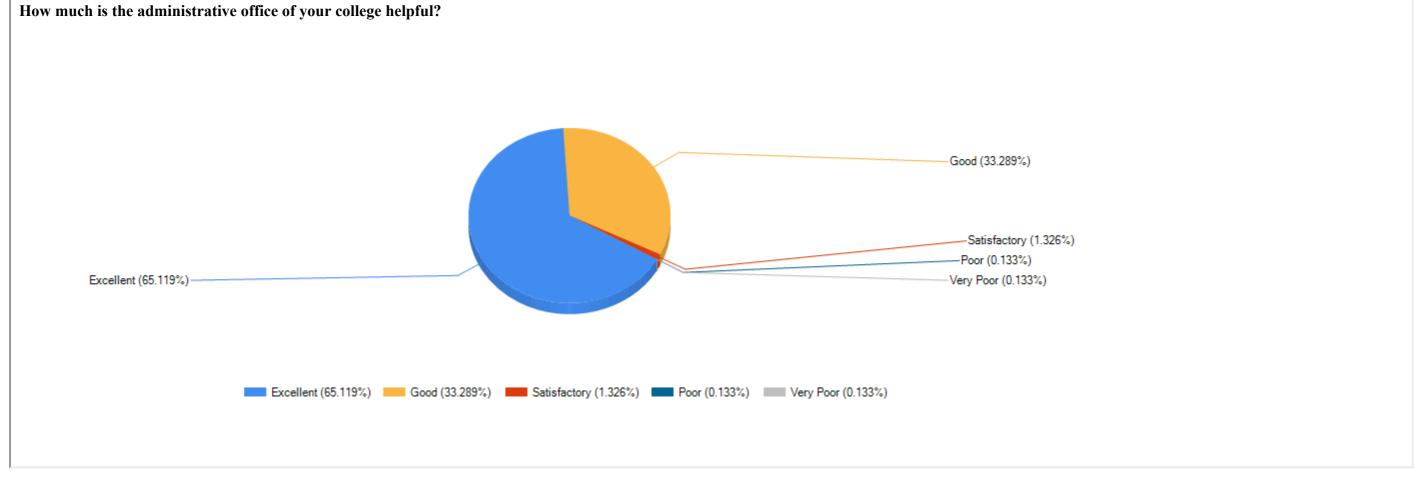

|                  | 10 | Harry march and College            | 62.660      | 22.456 | 2 255 | 0.534 |
|------------------|----|------------------------------------|-------------|--------|-------|-------|
|                  | 10 | How much satisfied are you         | 63.660      | 33.156 | 2.255 | 0.531 |
|                  |    | with the availability of           |             |        |       |       |
|                  |    | instruments/chemicals in the       |             |        |       |       |
|                  |    | departmental laboratories?         | _           |        |       |       |
|                  | 11 | How much satisfied are you         | 66.180      | 30.504 | 2.255 | 0.398 |
|                  |    | with the maintenance of the        |             |        |       |       |
|                  |    | instruments in your                |             |        |       |       |
|                  |    | departmental laboratories?         |             |        |       |       |
| LIBRARY          | 12 | How much satisfied are you         | 63.130      | 31.167 | 5.438 | 0.265 |
| ENVIRONMENT      |    | with the availability of           |             |        |       |       |
| EINVIROINIVIEINI |    | reference/textbooks in the         |             |        |       |       |
|                  |    | departmental seminar library?      |             |        |       |       |
|                  | 13 | How much satisfied are you         | 66.711      | 29.841 | 2.520 | 0.663 |
|                  |    | with the book lending facility     |             |        |       |       |
|                  |    | of the departmental seminar        |             |        |       |       |
|                  |    | library?                           |             |        |       |       |
|                  | 14 | How much satisfied are you         | 69.363      | 28.515 | 0.796 | 0.928 |
|                  |    | with the availability of           |             |        |       |       |
|                  |    | reference/textbooks in the         |             |        |       |       |
|                  |    | Central Library of the college?    |             |        |       |       |
|                  | 15 | How much satisfied are you         | 66.711      | 28.515 | 4.642 | 0.000 |
|                  | =0 | with the book lending facility     | 00.711      | 20.525 |       | 0.000 |
|                  |    | of the Central Library of your     |             |        |       |       |
|                  |    | college?                           |             |        |       |       |
| WORKINGS OF      | 16 | How much is the                    | 65.119      | 33.289 | 1.326 | 0.133 |
| ADMINISTARTIVE   |    | administrative office of your      | 00.1_0      | 55.255 |       | 0.200 |
| OFFICE           |    | college helpful?                   |             |        |       |       |
|                  | 17 | How much satisfied are you         | 70.690      | 26.790 | 2.520 | 0.000 |
|                  | -/ | with the drinking water facility   | 70.030      | 20.730 | 2.320 | 0.000 |
|                  |    | of your college?                   |             |        |       |       |
|                  | 18 | How much satisfied are you         | 71.485      | 27.984 | 0.531 | 0.000 |
|                  |    | with the numbers of toilets in     | 7 _ 1 . 3 5 |        | 0.00_ |       |
|                  |    | your college?                      |             |        |       |       |
| SANITATION,      | 19 | How much satisfied are you         | 63.695      | 28.515 | 5.968 | 1.194 |
| AMBIENCE AND     | -  | with the overall maintenance       | 00.033      | 20.525 | 3.300 | 1.13  |
| CANTEEN          |    | and hygiene of the toilets of      |             |        |       |       |
| FACILITY         |    | your college?                      |             |        |       |       |
|                  | 20 | How much satisfied are you         | 67.772      | 26.393 | 4.244 | 1.061 |
|                  | 20 | with the overall aesthetic         | 07.772      | 20.333 | 7.277 | 1.001 |
|                  |    | beauty (gardens, trees,            |             |        |       |       |
|                  |    | walkways) of your college?         |             |        |       |       |
|                  | 21 | How much satisfied are you         | 66.446      | 27.586 | 4.377 | 0.928 |
|                  | 21 | with the college canteen in        | 00.440      | 27.300 | 4.377 | 0.520 |
|                  |    |                                    |             |        |       |       |
|                  |    | terms of quality/ pricing of food? |             |        |       |       |
| CDIEVANCE        | 22 |                                    | 66 570      | 25 222 | C C24 | 0.020 |
| GRIEVANCE        | 22 | How effective is it to address     | 66.578      | 25.332 | 6.631 | 0.928 |
| REDRESSAL        |    | any grievance to the college       |             |        |       |       |