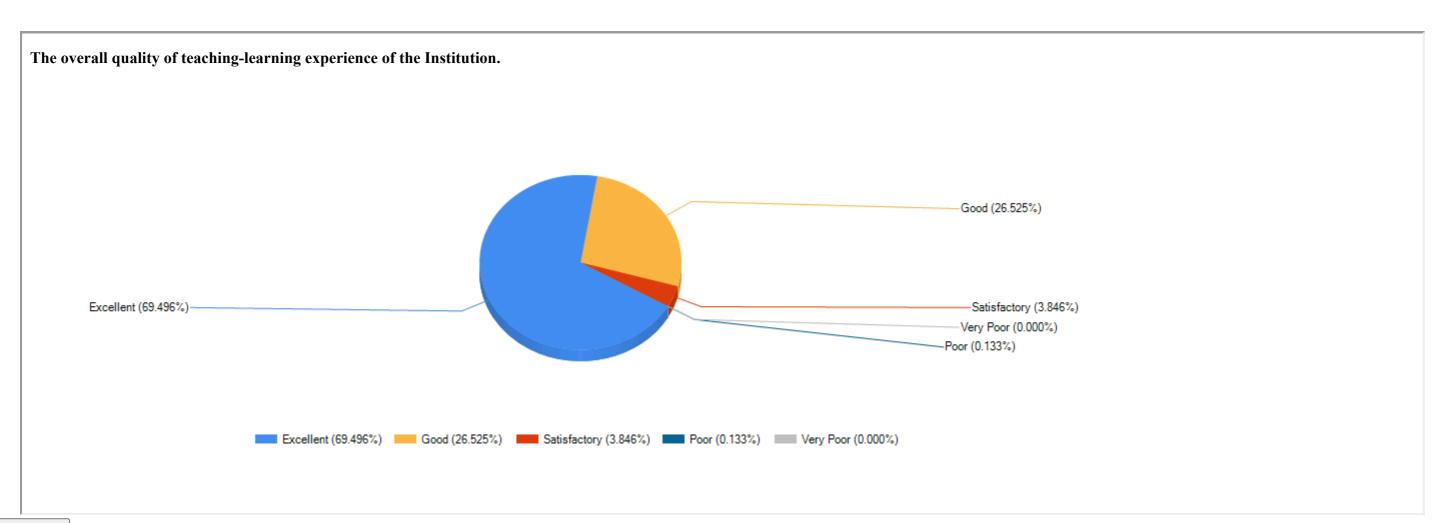

|              |    | authority?                       |        |        |       |       |
|--------------|----|----------------------------------|--------|--------|-------|-------|
| STUDY        | 23 | How much satisfied are you       | 70.424 | 27.454 | 1.194 | 0.531 |
| MATERIAL     |    | with the online study materials  |        |        |       |       |
| QUALITY      |    | available at the college?        |        |        |       |       |
| HYGIENE AND  | 24 | Rate the Institutional Standard  | 70.557 | 26.658 | 2.387 | 0.265 |
| CLEANLINESS  |    | of Hygiene & Cleanliness.        |        |        |       |       |
| TEACHING AND | 25 | The overall quality of teaching- | 69.496 | 26.525 | 3.846 | 0.133 |
| LEARNING     |    | learning experience of the       |        |        |       |       |
| QUALITY      |    | Institution.                     |        |        |       |       |